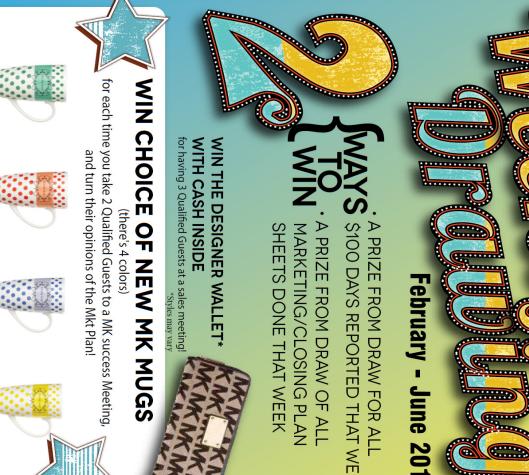

National Sales Director

STEINMAN NATIONAL AREA

• Their Gold Medal Charm and bracelet • Any pair of shoes of their choice from Shoedazzle.com Everyone that would like to be in a drawing for a pair of shoes from ShoeDazzle:

• Share the Mkt Plan min of 5 times and get in drawing 1 time

Everyone that Gold Medals (5 signed agreements in April) will be treated to:

- Get in drawing for each 2 Mkt Plans over 5 times
- Get in drawing for each signed agreement up to 4 times (at 5 you automatically WIN)