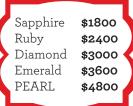

## Career Level

by Jan. 31st
by Feb. 28th
by Mar. 31st
by Apr. 30th
by May 31st
by June 30th