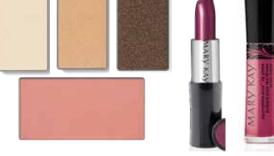

Eyeliner: Violet Ink
Cheeks: Citrus Bloom
Lipstick: First Blush
Lip Gloss: Cafe Au Lait

#### **Eye Applications Tips:**

Amber Blaze: all over lid- into crease & fade up

Sweet Plum: 1/2 outer corner lid & line 1/2 lower lid (water line)

Truffle: liner upper lid (corner to corner) & 1/2 lower lid