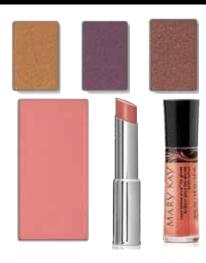

discover what you LVE...

Eyes: Spun Silk, Driftwood, Emerald, Espresso

Eyeliner: Rich Jade
Cheeks: Shy Blush
Lipstick: Pink Cherie
Lip Gloss: Cafe Au Lait

#### **Eye Applications Tips:**

Spun Silk: all over lid- into crease & fade up

Driftwood: 2/3 outer corner lid

Emerald and Espresso: mix- outside corner and line 1/4

lower lid (water line)

Eyes: Amber Blaze, Sweet Plum, Truffle