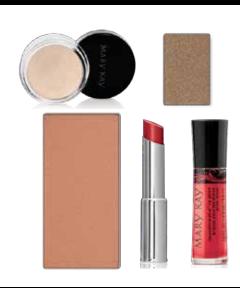

discover what you LVE...

Eyes: Spun Silk, Driftwood, Emerald, Espresso

Eyeliner: Rich Jade
Cheeks: Shy Blush
Lipstick: Pink Cherie
Lip Gloss: Cafe Au Lait

#### **Eye Applications Tips:**

Spun Silk: all over lid- into crease & fade up

Driftwood: 2/3 outer corner lid

Emerald and Espresso: mix- outside corner and line 1/4

lower lid (water line)

Eyes: Amber Blaze, Sweet Plum, Truffle