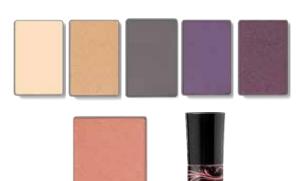

Eyes: Lavender Fog, Iris, Espresso

Eyeliner: Violet Ink
Cheeks: Sunny Spice
Lipstick: Spice 'N Nice
Lip Gloss: Silver Moon

#### **Eye Applications Tips:**

Lavender Fog: inner corner of eye- into crease Iris: meet Lavender Fog to outer corner (pat)

Espresso: outer corner & drag to lower lid lining 1/2

Eyes: Spun Silk, Truffle, Copper Glow