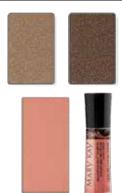

Eyes: Spun Silk, Lavender Fog, Driftwood

Eyeliner: Deep Brown
Cheeks: Shy Blush
Lip Gloss: Pink Wink

#### **Eye Applications Tips:**

Spunk Silk: all over lid- into crease & upper lid to brow bone

Lavender Fog: outer corner to 2/3 upper lid

Driftwood: outer corner & drag to lower lid lining 1/2

Eyes: Crystalline, Silver Satin, Brilliant Black