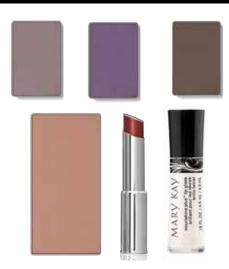

Eyes: Lavender Fog, Iris, Espresso

Eyeliner: Violet Ink
Cheeks: Sunny Spice
Lipstick: Spice 'N Nice
Lip Gloss: Silver Moon

#### **Eye Applications Tips:**

Lavender Fog: inner corner of eye- into crease Iris: meet Lavender Fog to outer corner (pat)

Espresso: outer corner & drag to lower lid lining 1/2

Eyes: Spun Silk, Truffle, Copper Glow