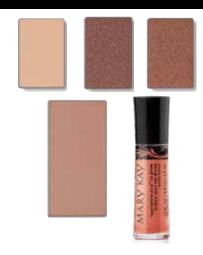

Eyeliner: Deep Brown
Cheeks: Sunny Spice
Lip Gloss: Cafe Au Lait

#### **Eye Applications Tips:**

Spun Silk: inner corner of eye- 1/4 in lid

Truffle: meet Spun Silk to outer corner & into crease

Copper Glow: into crease & blend up

Eyes: Rosegold, French Roast

Eyeliner: Coal