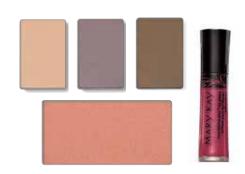

Eyeliner: Deep Brown
Cheeks: Sunny Spice
Lip Gloss: Cafe Au Lait

#### **Eye Applications Tips:**

Spun Silk: inner corner of eye- 1/4 in lid

Truffle: meet Spun Silk to outer corner & into crease

Copper Glow: into crease & blend up

Eyes: Rosegold, French Roast

Eyeliner: Coal