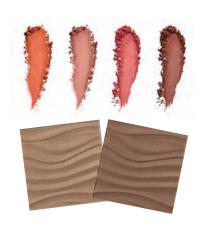

Display Tray #1: Sheer Mineral Pressed Powders

Citrus Bold Berry
Bloom Cherry
Cherry Blossom
Strawberry Blossom
Strawberry Shy
Cream Sparkling
Spice Cider
Tight to to Dark
Bronzer Bronzer

Display Tray #2: Mineral Cheek Colors

TOP ROW: TOP ROW: Sparkling White, Sweet Cream, Glistening Gold, Spun Silk, Crystalline, Honey Spice, Gold Coast BOTTOM ROW: Ballerina Pink Moonstone **BOTTOM ROW: BOTTOM LEFT:** Precious Pink. Truffle. Rosegold, Amber Blaze. Hazelnut Chocolate Kiss Copper Glow Driftwood French Roast TOP ROW: TOP ROW: TOP ROW: Azure, Peacock Blue, Shimmering Lilac, Espresso, Lavender Fog, Lime. Iris **Emerald** Midnight Star BOTTOM ROW: BOTTOM ROW: **BOTTOM ROW:** Sweet Plum, Silver Satin, Brilliant Black, Polished Stone, Sterling, Coal Stone Granite MARY KAY