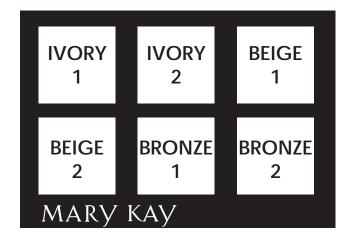

Display Tray #1: Sheer Mineral Pressed Powders

Citrus Bold Berry
Bloom Cherry
Cherry Blossom
Strawberry Blossom
Strawberry Shy
Cream Sparkling
Spice Cider
Tight to to Dark
Bronzer Bronzer

Display Tray #2: Mineral Cheek Colors