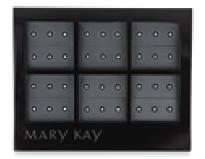

TOP ROW: TOP ROW: Sparkling White, Sweet Cream, Glistening Gold, Spun Silk, Crystalline, Honey Spice, Gold Coast BOTTOM ROW: Ballerina Pink Moonstone **BOTTOM ROW: BOTTOM LEFT:** Precious Pink. Truffle. Rosegold, Amber Blaze. Hazelnut Chocolate Kiss Copper Glow Driftwood French Roast TOP ROW: TOP ROW: TOP ROW: Azure, Peacock Blue, Shimmering Lilac, Espresso, Lavender Fog, Lime. Iris **Emerald** Midnight Star BOTTOM ROW: BOTTOM ROW: **BOTTOM ROW:** Sweet Plum, Silver Satin, Brilliant Black, Polished Stone, Sterling, Coal Stone Granite MARY KAY

Display Tray #3: Mineral Eye Colors

You can also print the Mary Kay Color Shade Chart from the FedEx Doc Store through marykayintouch.com

**Professional Brush Set and Zipper Pouches:** Include all other glamour items in the zipper section of the Brush Set (concealers, facial highlighting pen, eyeliners, mascara, eyebrow pencils, etc.) Applicators and Mascara Wands can fit in the middle section of the brush set and all lip products can be stored in one of the cosmetic bags that came with the Quilted Trio and then displayed in the Lipstick Caddy at your appointments.