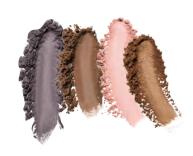

Display Tray #3: Mineral Eye Colors

You can also print the Mary Kay Color Shade Chart from the FedEx Doc Store through marykayintouch.com

**Professional Brush Set and Zipper Pouches:** Include all other glamour items in the zipper section of the Brush Set (concealers, facial highlighting pen, eyeliners, mascara, eyebrow pencils, etc.) Applicators and Mascara Wands can fit in the middle section of the brush set and all lip products can be stored in one of the cosmetic bags that came with the Quilted Trio and then displayed in the Lipstick Caddy at your appointments.