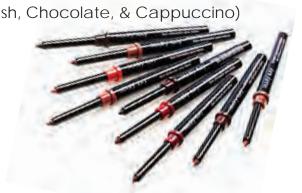

#### ADDITIONAL ITEMS TO KEEP IN YOUR BRUSH SET:

(1) Black Ultimate, Lash Love and/or

Lash Love Lengthening Mascara -\$15 each

Concealers - \$10 each

Facial Highlighting Pen - \$18 each

Eyeliners - \$12 each

(Suggested Colors: Violet Ink, Rich Jade, Deep Brown, & Dark Denim or Steely)

Lip Liners - \$12 each

(Suggested Colors: Clear, Neutral, Spiced Tea, Soft Blush, Chocolate, & Cappuccino)

Eyebrow Pencils - \$10 each