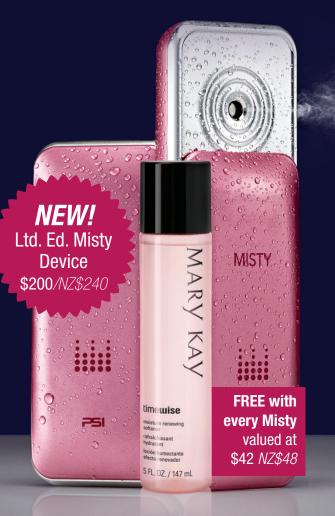

## Perfect Partners

TimeWise<sup>®</sup> Moisture Renewing Softener is the perfect partner product to use in your Misty device. Here's why:

MISTY

- It's delicately light and deliciously hydrating
- It's age-fighting goodness at its beautiful best
- A mist applied before moisturiser preps the skin to drink in every vital drop

#### The Beauty of Misty

This neat, portable misty device ejects a mist of delicate moisturising particles. It scatters them evenly over the skin to impart exquisite hydration and leave skin feeling soft and supple. Misty can be sprayed directly onto skin or over make-up to freshen, rehydrate and revitalise.

#### What exactly does MISTY do?

This portable misty device is the latest in skincare technology. It breaks down TimeWise<sup>®</sup> Moisture Renewing Softener into nano-sized moisturising particles. This improves saturation into the skins basal layer making your skin feel softer, smoother and looking beautiful.