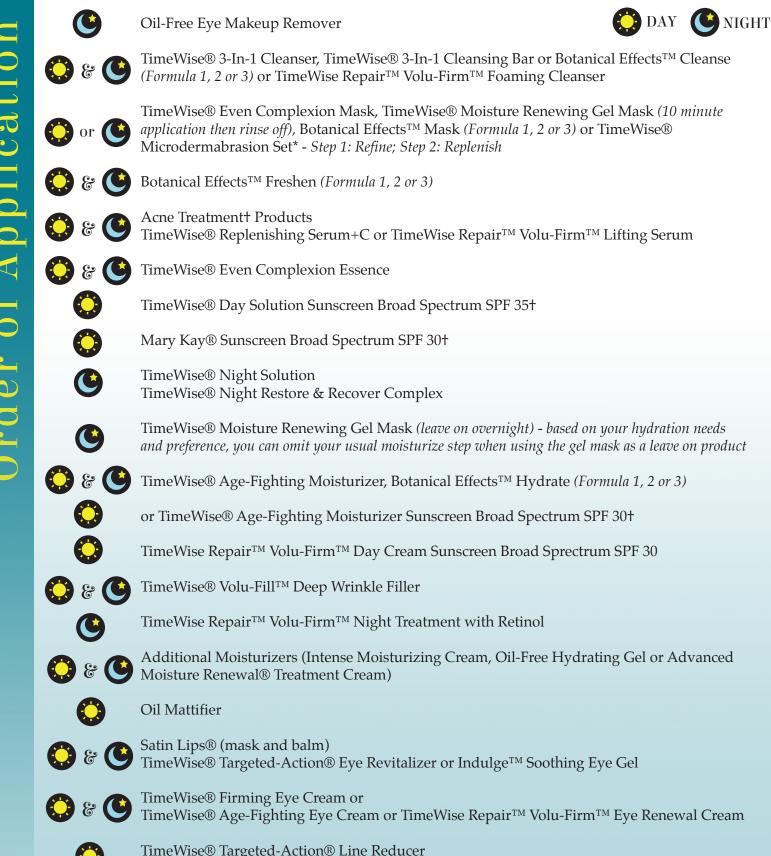

TimeWise® Targeted-Action® Line Reducer

Mary Kay® Foundation Primer Sunscreen Broad Spectrum SPF 15†

Mary Kay® Concealer

Mary Kay® Foundation

Mary Kay® Eye Primer

🧱 😮 TimeWise® Age-Fighting Lip Primer

Mary Kay® Facial Highlighting Pen Mary Kay® Powder Mary Kay® Color Cosmetics

\*Do not use Microdermabrasion (steps 1 & 2), and/or any mask together on the same day; however, you may alternate their usage during the week. If you are going to use a combination of these products in the same week, you may want to limit the usage of each product to only one or two times per week.

*†Over-the-counter drug product*