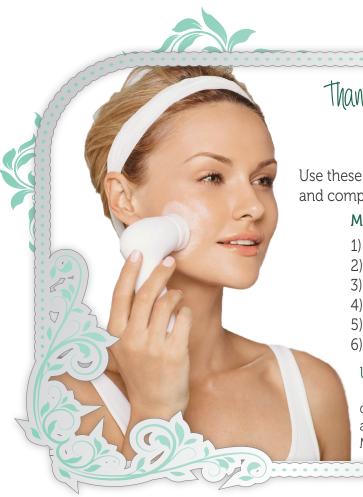

Thank you for being
my bathroom model this week!

Use these Botanical Effects® products for 4 days and complete the included survey.

# Use the Microdermabrasion Set on Day 1 & Day 4.

Choose to use this morning or evening - only once that day. Apply step 1 after your cleanser, rinse thoroughly then apply step 2. Continue with your Hydrator (do not use Mask or Freshener this day.) Designed by QT Office.

Use these Botanical Effects<sup>®</sup> products for 4 days and complete the included survey.