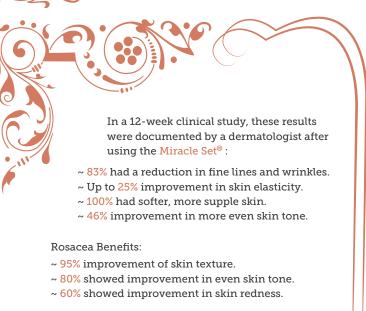

Designed by QT Offi TimeWise<sup>®</sup> Firming Eye Cream - AUD \$54 NZ \$61.50 77.50 Microdermabrasion Set - AUD \$66 NZ \$77.50 TimeWise® Miracle Set® - AUD \$181 NZ \$208 our Facial in a fright for tothery skin we all want. formulated to give you the healthier, younger-looking Kay's Ultimate Miracle Set<sup>®</sup> ? These products are Don't you love the way your face feels after using Mary