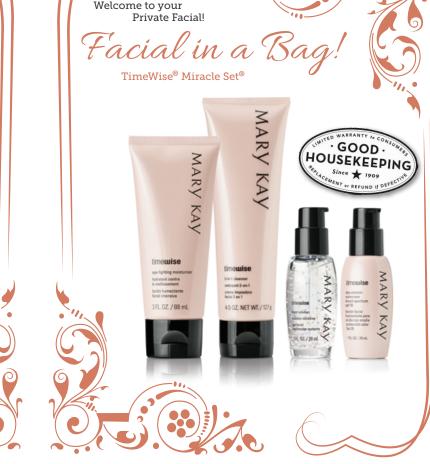

Designed by QT Offi TimeWise<sup>®</sup> Firming Eye Cream - AUD \$54 NZ \$61.50 77.50 Microdermabrasion Set - AUD \$66 NZ \$77.50 TimeWise® Miracle Set® - AUD \$181 NZ \$208 our Facial in a fright for tothery skin we all want. formulated to give you the healthier, younger-looking Kay's Ultimate Miracle Set<sup>®</sup> ? These products are Don't you love the way your face feels after using Mary

two sides of your face? TimeWise® Basic Set. Can you feel the difference in the Ultimate Miracle Set®. On the other side you have the

On the "pampered side" you have the complete

apply it around the eye area. Eye Cream to the eye on the "pampered side." Gently ~ Eye Cream - Apply the sample of TimeWise®Firming apply to both sides of your face and throat. squeeze 1/2 the contents onto your fingertips and TimeWise® Age-Fighting Moisturizer, ~ Moisturize - Using the packet of