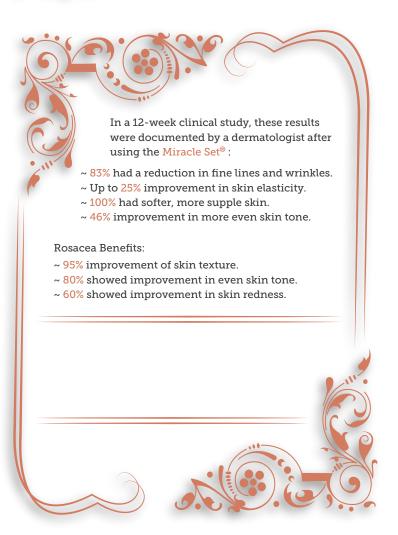

on top of Night Solution. Normally you would TimeWise Day Solution on the "pampered side", "pampered side" of your face. Let it dry. Follow with ~ Now apply TimeWise® Might Solution on the compare and see results. your face. By doing 1/2 of your face, you can - Follow with Step 2 Replenish on the same side of you massage. Massage for 1 minute and rinse. "pampered side") making sure your face is wet as confents on 1/2 of your face, (we'll call this side your tace. Using the Step 1 Refine packet, massage the ~ Microdermabrasion - Splash water on 1/2 of your Remove with a warm, wet cloth. and neck. Add extra water to enhance lather. Cleanser (save the rest for another use) to a wet face Cleanser - Apply 1/2 the packet of TimeWise® 3-In-1 Let's get started!

Thank you for agreeing to try our