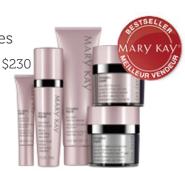

**81%** of women had a decrease in the appearance of average wrinkle width.

Go back in time and lift away the years!

TimeWise Repair™ Volu-Firm Set

Restores lifted contours.

Recaptures youthful volume.

Reduces the look of deep lines and wrinkles

40% improvement in skin firmness.58% improvement in skin elasticity.

**7** out of **10** women showed signs of lifting along the jawline.