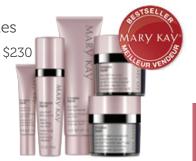

Go back in time and lift away the years!

## TimeWise Repair™ Volu-Firm Set

Restores lifted contours.

Recaptures youthful volume.

Reduces the look of deep lines and wrinkles

**40%** improvement in skin firmness.

58% improvement in skin elasticity.

**7** out of **10** women showed signs of lifting along the jawline.