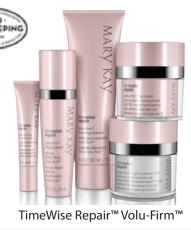

Sold Individually: \$235 Sold as a Set: \$199

TimeWise®
Replenishing
Serum+C® \$55

TimeWise® Repair™ Targeted-Action® Line Reducer \$40

TimeWise Repair™ Volu-Firm™ Lifting Serum \$70

TimeWise®
Day Solution
Sunscreen
Broad Spectrum SPF 35\*
\$30