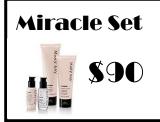

#### Miracle Set

3-in-1 Cleanser \$20

Moisturizer \$24

Day Solution \$32

Night Solution \$32

Total Set \$90

Sold Separately \$108