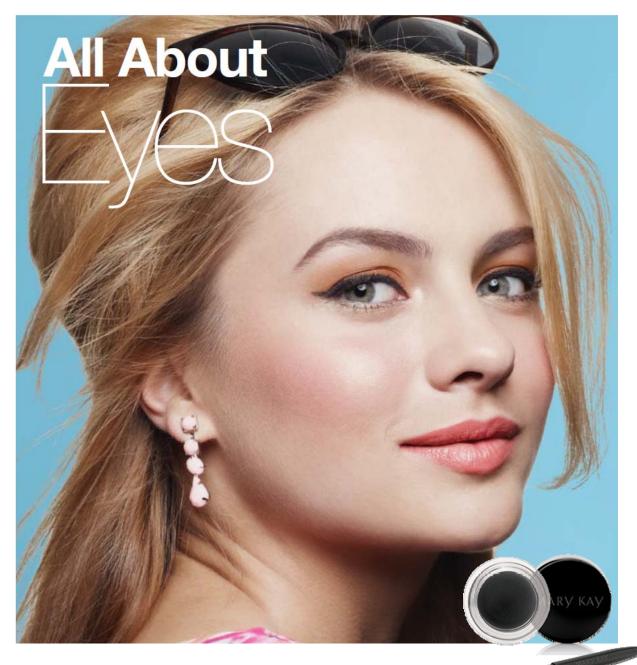

# The Spring Party Look

- Sweep Gold Coast mineral eye color all over eyelids and up to brow bones.
- Brush Iris mineral eye color into creases and along lower lashlines.
- Line lashlines with NEW Mary Kay<sup>®</sup> Gel Eyeliner With Expandable Brush Applicator in Jet Black, creating a "wing" at the outer corners
- Dust Cinnamon Stick mineral cheek color across upper cheekbones into the hairline.
- Brush on Mary Kay<sup>®</sup> Ultimate Mascara<sup>™</sup> in Black, accentuating with extra mascara at the outer corners
- Line lips with Neutral lip liner and blend.
- Apply Toffee creme lipstick,
- Top with Cream and Sugar lip gloss.