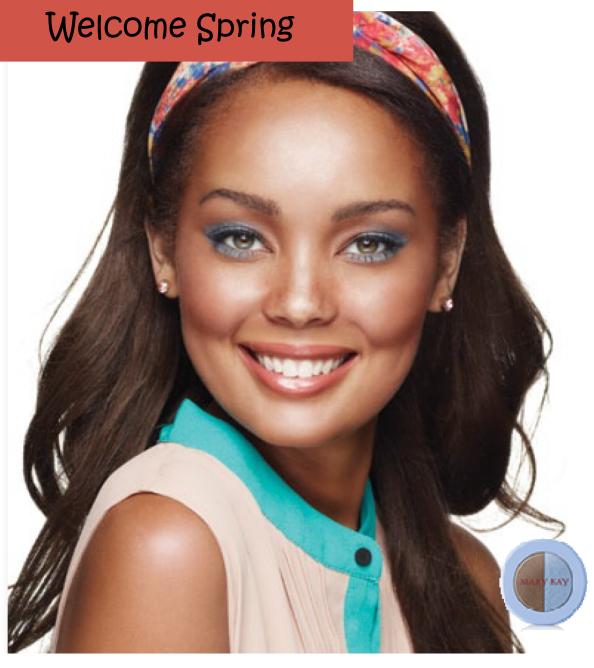

- Apply the brown shade from the NEW limited-edition<sup>†</sup> Stonewashed eye duo into the inner corners.
- Smudge the blue shade onto eyelids and blend up to creases, then use it to line the lower lashlines
- Apply NEW Mary Kay<sup>®</sup> Gel Eyeliner With Expandable Brush Applicator in Jet Black along the upper lashlines, creating a "wing" at the outer corners.
- Using NEW Mary Kay<sup>®</sup> Bronzing Powder, apply the Medium-Dark shade, brushing in a '3' shape from the temples to the cheekbones to the jaw.
- Then, dust Sparkling Cider mineral cheek color onto the apples of the cheeks.
- Apply Toffee creme lipstick, then top with Café au Lait lip gloss
- Apply Black mascara