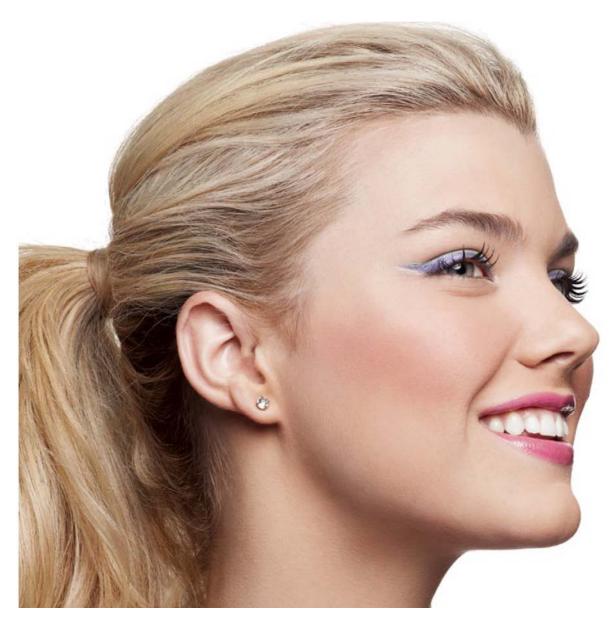

# The Spring Party Look

- Sweep Gold Coast mineral eye color all over eyelids and up to brow bones.
- Brush Iris mineral eye color into creases and along lower lashlines.
- Line lashlines with NEW Mary Kay<sup>®</sup> Gel Eyeliner With Expandable Brush Applicator in Jet Black, creating a "wing" at the outer corners
- Dust Cinnamon Stick mineral cheek color across upper cheekbones into the hairline.
- Brush on Mary Kay<sup>®</sup> Ultimate Mascara<sup>™</sup> in Black, accentuating with extra mascara at the outer corners
- Line lips with Neutral lip liner and blend.
- Apply Toffee creme lipstick,
- Top with Cream and Sugar lip gloss.