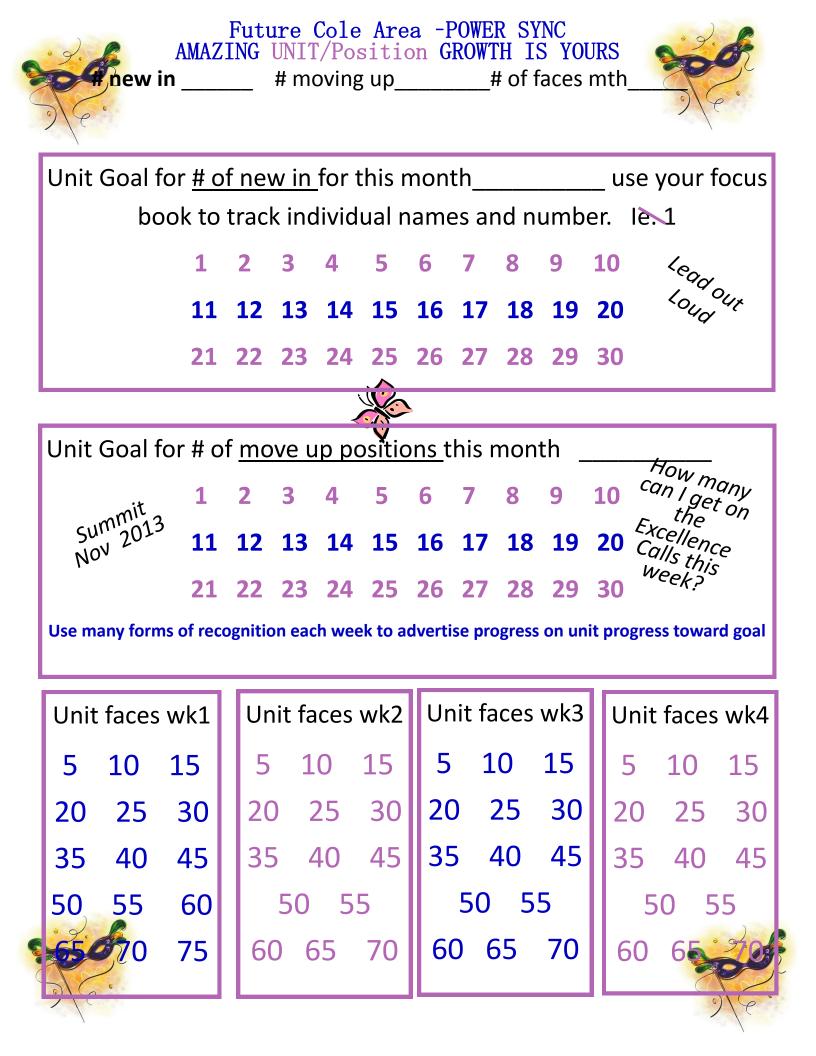

### SEMINAR GOALS

- 650.000 unit trip
- 5 directors, 5 car drivers
- 10 new red jackets
- 15 new recruits a month