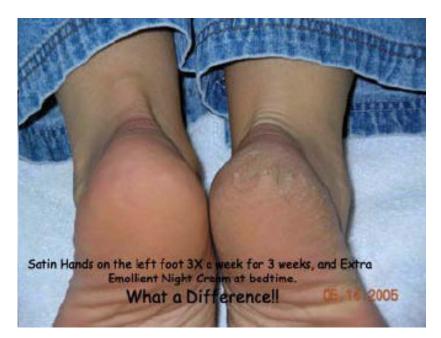

# NEW SATIN HANDS® SATIN SMOOTHIE

applied to the left foot 3 X a week for 3 weeks with Extra Emollient Night Cream at bedtime.