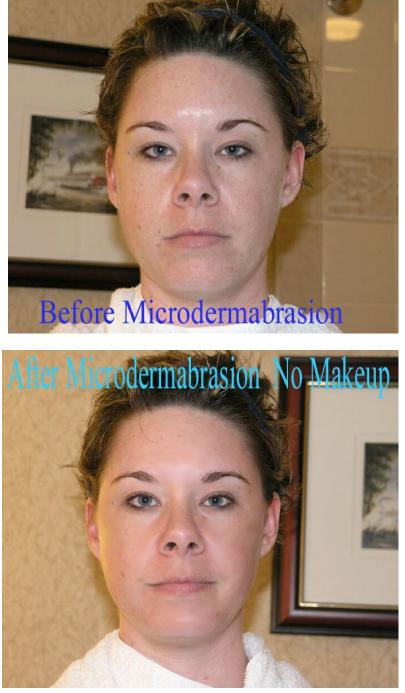

# MICRODERMABRASION SYSTEM **\$55**

FIRST TIME APPLICATION

THESE RESULTS WERE EXPERIENCED AFTER JUST ONE WEEK

85% improvement in skin texture 73% reduction in fine lines 71% smaller pores 6