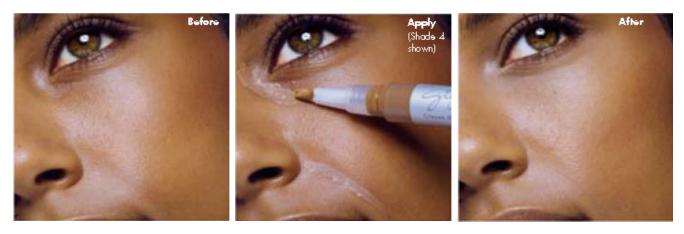

## It's the makeup must-have. MK Signature<sup>™</sup> Facial Highlighting Pen

\$18

Keep in mind these are not concealers they are highlight pens. Their purpose is to disguise recessed areas of the face. You simply apply the highlighter inside any recessed area of the face (laugh lines, indentions under the eyes, etc.) and it will bring it forward, making it appear even with the rest of the face.

After you apply it along the recessed area with the attached brush, simply "stipple" (a patting motion with your finger) all along where you applied the highlighter.

With this pen, you are using "state of the art" light reflecting particles. Applying these particles simply make skin imperfections disappear.