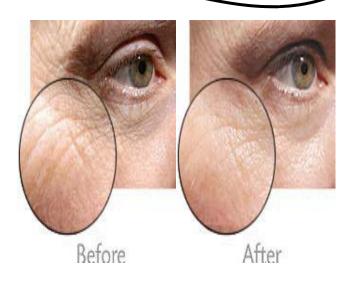

# FIRMING EYE CREAM **\$30** AGE-FIGHTING EYE CREAM **\$26**

#### Firming Eye Cream

Rich eye cream so advanced it firms, brightens, provide intense Moisturization, plus minimizes fine lines and wrinkles. 96% participants saw an improve in the overall appearance of the skin around their eyes.

#### Age Fighting Eye Cream

Lightweight eye cream minimizes fine lines around the eyes for a younger look. 9 out 10 women saw lessnoticeable fine lines and wrinkles.