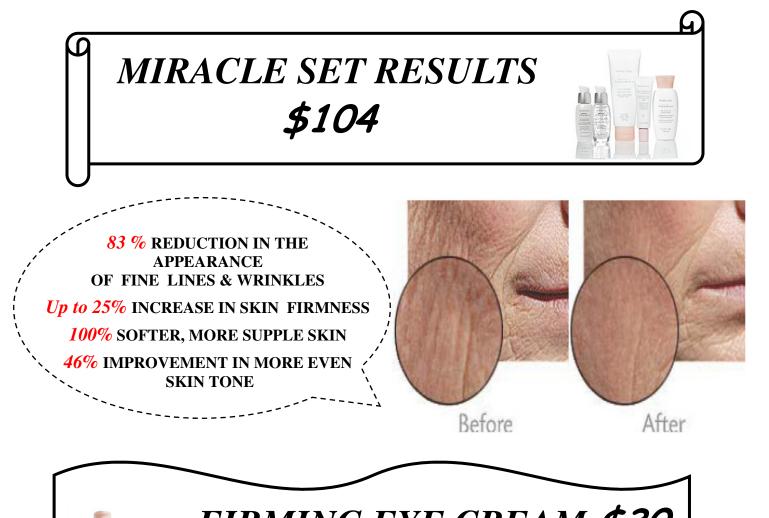

# MICRODERMABRASION SYSTEM **\$55**

FIRST TIME APPLICATION

THESE RESULTS WERE EXPERIENCED AFTER JUST ONE WEEK

85% improvement in skin texture 73% reduction in fine lines 71% smaller pores 6