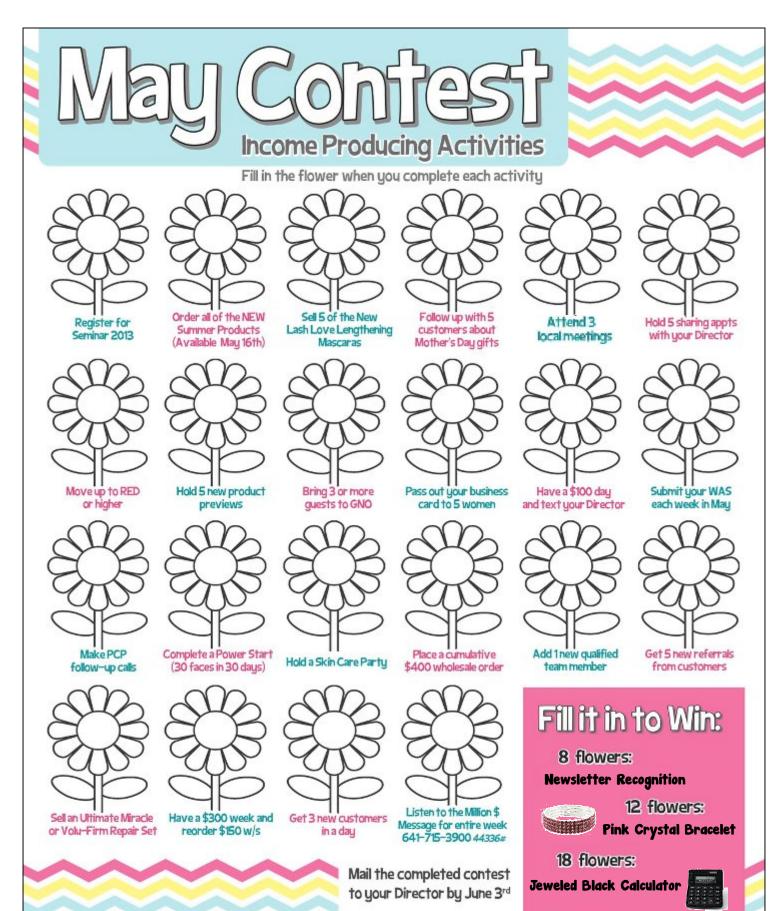

NAME:

FLOWERS FILLED:

TEAM MEMBERS ADDED:

22 flowers:

**MK Crystal Initial** 

Necklace

Designed & Created By: Jaclyn Rieder

The company has challenged us to Beat our Best in May 2013!!