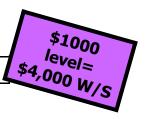

\$200 LEVEL = \$800 W/S \$400 LEVEL = \$1600 W/S \$600 LEVEL = \$2400 W/S \$800 LEVEL = \$3200 W/S