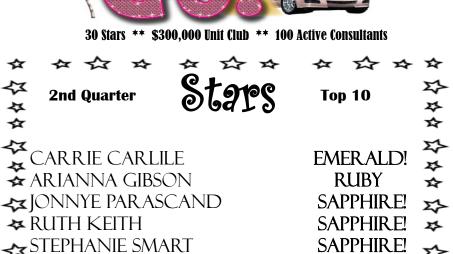

# Court of Sales

| 1  | Carrie Carlile   | \$14,918.50 |
|----|------------------|-------------|
| 2  | Stephanie Smart  | \$9,393.50  |
| 3  | Arianna Gibson   | \$8,752.00  |
| 4  | Jessica Trujillo | \$8,406.50  |
| 5  | Jonnye Parascand | \$5,787.50  |
| 6  | Ruth Keith       | \$4,557.00  |
| 7  | Darian Bohaty    | \$1,856.50  |
| 8  | Linda Blackburn  | \$1,597.00  |
| 9  | Vickie Garcia    | \$1,570.00  |
| 10 | Rebekah Andrus   | \$1,487.00  |

ฆ

✡

≉ ☆

✡

\*

SAPPHIRE!

\$604.50

\$604.00

\$449.00