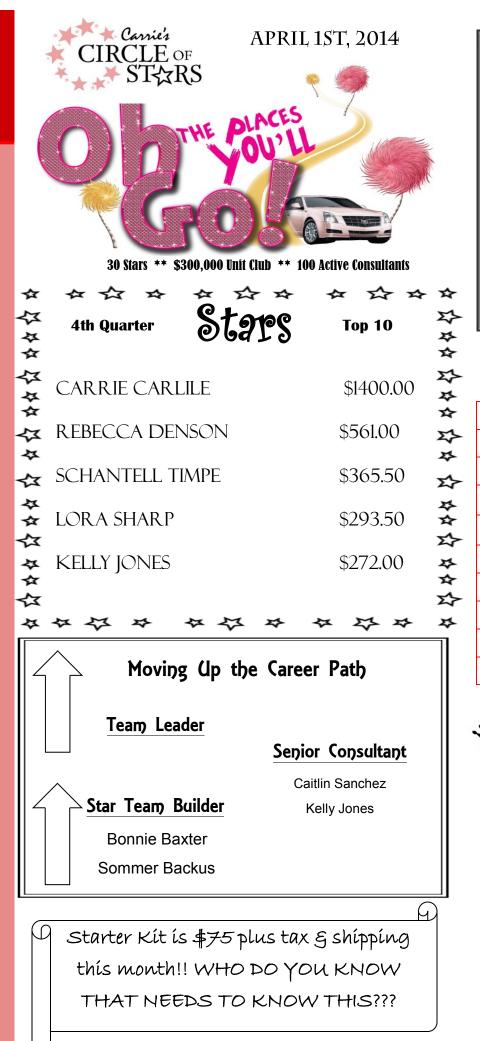

| WELCOME!<br>New Starlets |                  |                      |                                         |  |  |  |  |
|--------------------------|------------------|----------------------|-----------------------------------------|--|--|--|--|
|                          |                  |                      |                                         |  |  |  |  |
|                          | Court of         | Sales                |                                         |  |  |  |  |
| 1                        | Carrie Carlile   | \$25 <i>,</i> 954.50 |                                         |  |  |  |  |
| 2                        | Stephanie Smart  | \$13,068.50          |                                         |  |  |  |  |
| 3                        | Arianna Gibson   |