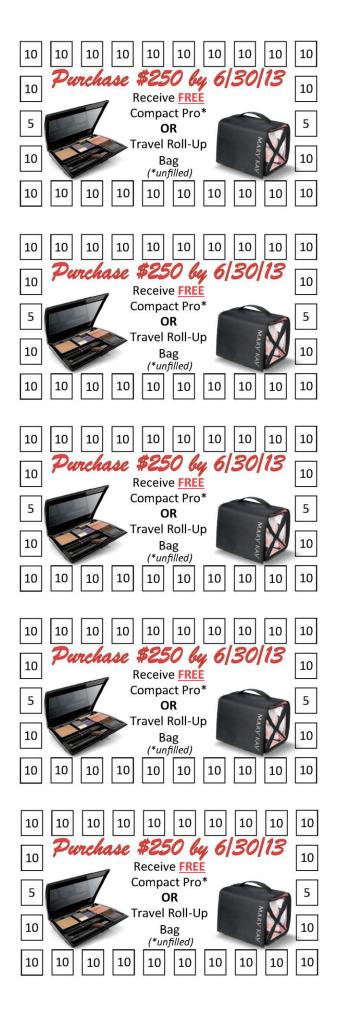

# $F_{\text{ollowing}}\,O_{\text{ne}}\,C_{\text{ourse}}\,U_{\text{ntil}}\,S_{\text{uccessful}}$

Our UNIT is UNDER Operations PINK Cadillac Consultant Incentive Started Monday, February 18, 2013 (133 days left) 122 Days in March, April, May and June

For each customer that buys \$250 retail, the consultant receives a bangle bracelet(SO FAR Earning 1 Bangle: Pam Frost). For each 5 customers that buy \$250 retail, the consultant has their name entered into the cash drawing For each 10 customers that buy \$250 retail, the consultant receives \$100 in retail product off my self of their choice! Cash Drawing, July 1st 1-\$1,000 Winner 2-\$500 Winners 4-\$250 Winners 5-\$100 Winners