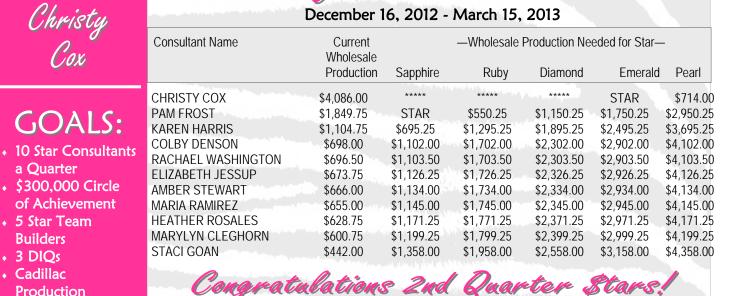

a Quarter

5 Star Team

Production

**Builders** 

 3 DIOs Cadillac Christy's Queens

On-Target Star Consultants!

Contest Ended December 15th, 2012

Pam Frost \$1,849.75

February Results & Recognition March, 2013  $\star$ 

light on Team Builders!

Standings are updated as of February 28th - this will not reflect March orders or new team members.