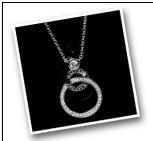

#### Celebrate 50 with the commemorative One Woman Can ™ necklace!

June 1-30, 2013

#### Earn this necklace in June 2013!

This beautiful keepsake necklace commemorating the Mary Kay 50th Anniversary year can be yours when you place a single \$400 or more Section 1 wholesale order during the month of June 2013!\*

The crystal-studded pendant features two interwoven circles that represent the story of one woman (small circle) who created an opportunity that is shared by women around the world (large circle).

The polished rhodium-tone intertwined circles are accented with the Mary Kay $^{\circledR}$  logo and clear, brilliant-cut crystals

topped with a brilliant-cut cubic zirconia. The necklace comes on an 18" chain with a 2" extender. When you qualify, the necklace will be shipped with your order.