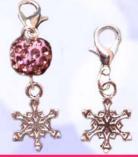

### JEXT MONTH'S CHA

"Good friends are like snow flakes: all different and all beautiful."

Snowflake with Shamballa Bead = \$600 w/s

Snowflake = \$300 w/s