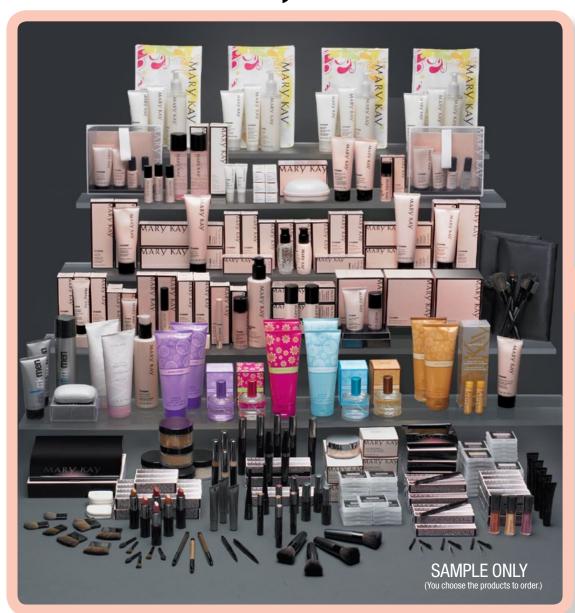

## When you order \$3,600 wholesale...

### Get your business off to a powerful start with \$3,600 wholesale inventory. It gives you:

- \$7,200 suggested retail product for \$3,600 wholesale
- Plus, one TimeWise® Skin Care Bundle + your choice of five product bundles!

Products shown represent approximately \$3,600 wholesale inventory. The Company periodically updates product packaging. Therefore, the product you receive may be packaged differently than shown in this brochure.