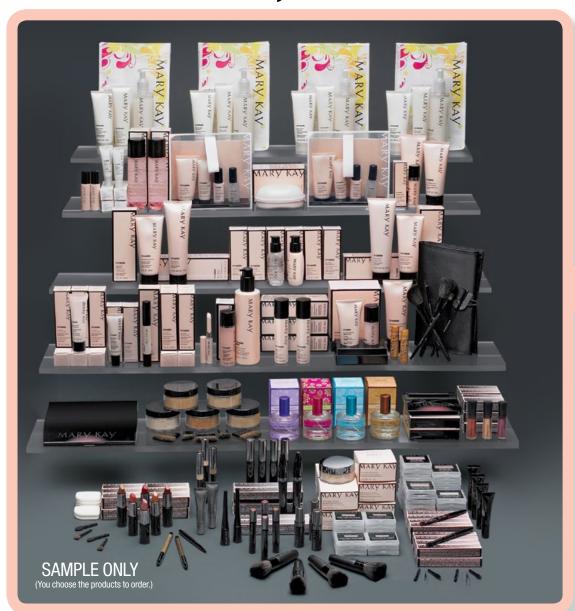

## When you order \$3,600 wholesale...

### Get your business off to a powerful start with \$3,600 wholesale inventory. It gives you:

- \$7,200 suggested retail product for \$3,600 wholesale
- Plus, one TimeWise® Skin Care Bundle + your choice of five product bundles!

Products shown represent approximately \$3,600 wholesale inventory. The Company periodically updates product packaging. Therefore, the product you receive may be packaged differently than shown in this brochure.