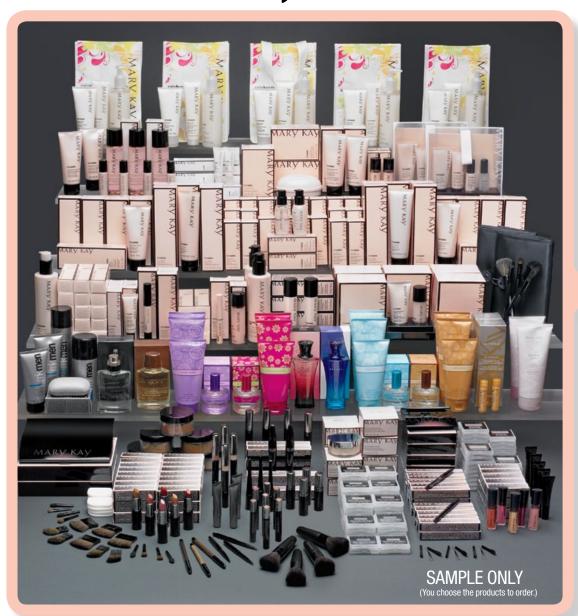

## When you order \$3,600 wholesale...

### Get your business off to a powerful start with \$3,600 wholesale inventory. It gives you:

- \$7,200 suggested retail product for \$3,600 wholesale
- Plus, one TimeWise® Skin Care Bundle + your choice of five product bundles!

Products shown represent approximately \$3,600 wholesale inventory. The Company periodically updates product packaging. Therefore, the product you receive may be packaged differently than shown in this brochure.