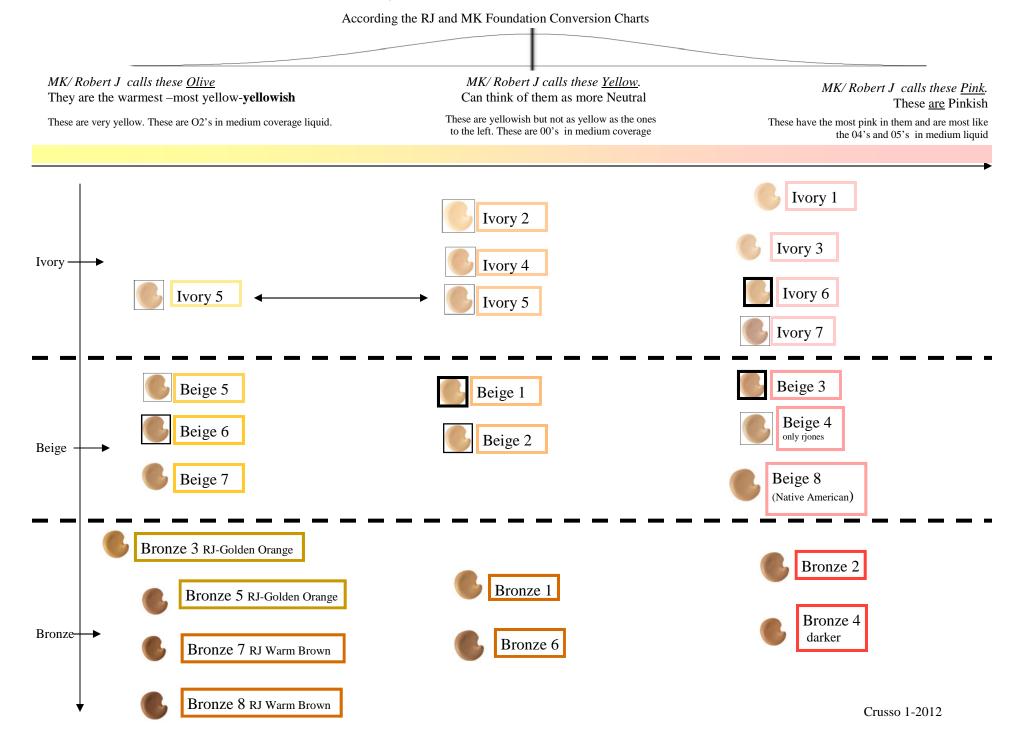

## **Choosing Foundation.**

For yellowish, sallow, or neutral face with pink/red neck I use foundation with pink in it to make face look similar to the neck

For pink face with yellowish/neutral neck I use foundation with yellow/neutral in it to make face look similar to the neck.

For pink face with pinkish neck I use foundation with pink in it to make face look "rich" similar to the neck

For yellowish/
neutral and similar
neck. I use
foundation that is
neutral or yellow
olivish .... No pinks.
Is this "oliveMediterranean,
middle eastern,
oriental "skin?