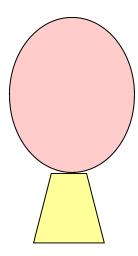

For pink face with pinkish neck I use foundation with pink in it to make face look "rich" similar to the neck

For yellowish/
neutral and similar
neck. I use
foundation that is
neutral or yellow
olivish .... No pinks.
Is this "oliveMediterranean,
middle eastern,
oriental "skin?