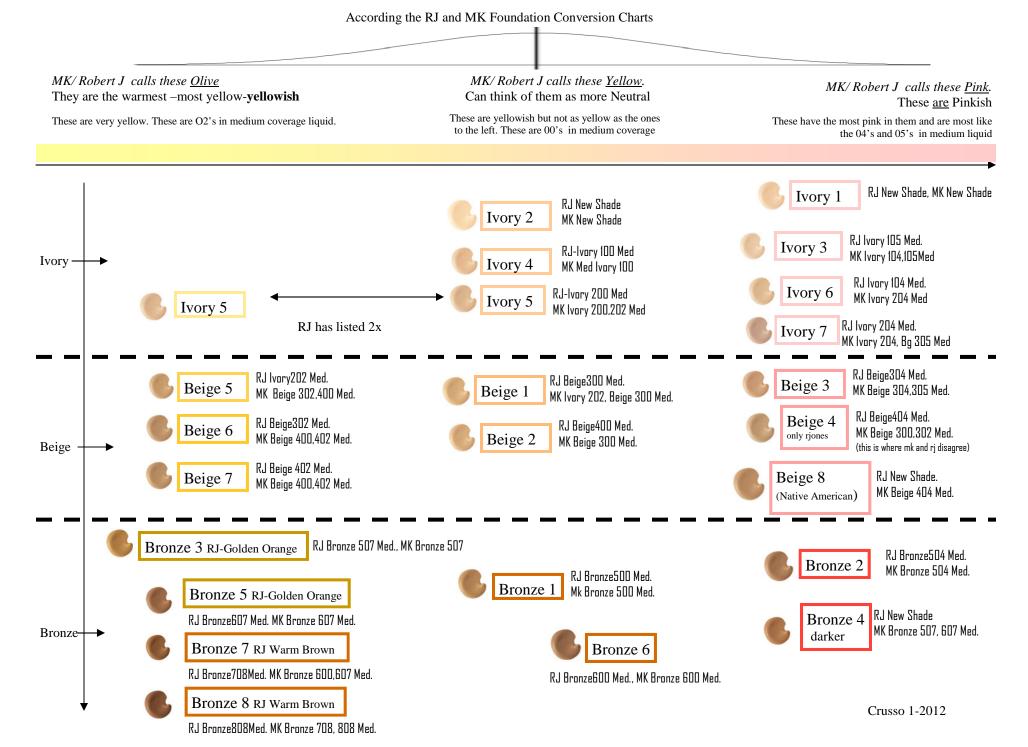

## **Choosing Foundation.**

For yellowish, sallow, or neutral face with pink/red neck I use foundation with pink in it to make face look similar to the neck

For pink face with yellowish/neutral neck I use foundation with yellow/neutral in it to make face look similar to the neck.

For pink face with pinkish neck I use foundation with pink in it to make face look "rich" similar to the neck

For yellowish/
neutral and similar
neck. I use
foundation that is
neutral or yellow
olivish .... No pinks.
Is this "oliveMediterranean,
middle eastern,
oriental "skin?