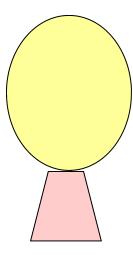

## **Choosing Foundation.**

For yellowish, sallow, or neutral face with pink/red neck I use foundation with pink in it to make face look similar to the neck

For pink face with yellowish/neutral neck I use foundation with yellow/neutral in it to make face look similar to the neck.