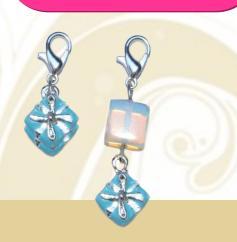

## **NEXT MONTHS CHARMS!**

We all love luxury and these

Tiffany inspired charms are beautiful!

Larger Gift Box Charm = \$600 w/s Smaller Gift Box Charm = \$300 w/s