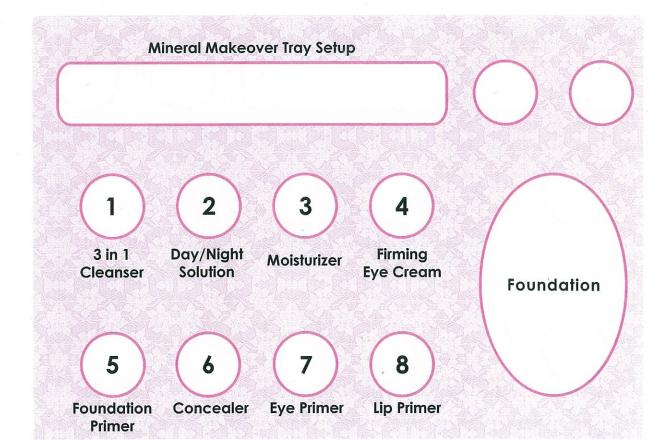

|      |      |      |      | Friday    |
| ÷     |      |      |      |      |      |      |      |      |      |       |       |       |      |      |      |      | Saturday  |



Hey Mary How are you? I am so exited! (Becoming a director, earning a car, becoming a star, etc) with Mary Kay and in order to complete my goal I need to bring at least 3 Face models with me to a beauty event on Monday night. I was told to bring the sharpest women I knew and I immediately thought of you. You would get a free gift just for coming along and helping me out. It would be a HUGE help! Would you be available to help me with my goal? Great! It's Monday at 7pm and the address is. ....... And if you can bring anyone with you, even better! Thank you so much I really appreciate you. See you Monday!!!







Mame:

# I'd Love Your

|   | - (        |   |  |
|---|------------|---|--|
|   |            |   |  |
|   | $\nearrow$ |   |  |
| ¥ |            |   |  |
| 4 |            | / |  |
|   | -          |   |  |
|   |            |   |  |

| 8 |
|---|

| Pd Love Your Opinion!                                                                                                                                                        | l'd Love Your Opinion!                                                                                                                                               |
|------------------------------------------------------------------------------------------------------------------------------------------------------------------------------|------------------------------