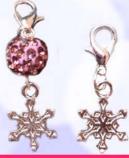

### IEXT MONTH'S CHA

"Good friends are like snow flakes: all different and all beautiful."

Snowflake with Shamballa Bead = \$800 w/s

Snowflake = \$400 w/s