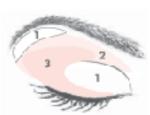

## **Brilliant Blue Eyes**

Hazelnut mineral eye color can also be used as a brow perfecter.

| 1<br>Spun<br>Silk | 2        | 3<br>Chocolate<br>Kiss |
|-------------------|----------|------------------------|
|                   | Hazelnut |                        |
|                   |          |                        |
|                   |          |                        |
|                   |          |                        |
|                   |          |                        |
|                   |          |                        |