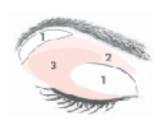

## **Gorgeous Green Eyes**

Sienna mineral eye color can also be used as a brow perfecter.

| 1<br>Moonstone | 2<br>Sienna | 3<br>Sweet<br>Plum |
|----------------|-------------|--------------------|
|                |             |                    |
|                |             |                    |
|                |             |                    |
|                |             |                    |