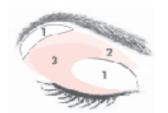

## **Beautiful Brown Eyes**

Sienna mineral eye color can also be used as a brow perfecter.

| Silky<br>Caramel | Sienna | Midnight<br>Star |
|------------------|--------|------------------|
|                  |        |                  |
|                  |        |                  |
|                  |        |                  |
|                  |        |                  |