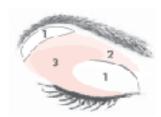

## **Hypnotic Hazel Eyes**

Hazelnut mineral eye color can also be used as a brow perfecter.

| 1<br>Honev     | 2        | 3        |
|----------------|----------|----------|
| Honey<br>Spice | Hazelnut | Cinnabar |
|                |          |          |
|                |          |          |
|                |          |          |
|                |          |          |
|                |          |          |
|                |          |          |
|                |          |          |
|                |          |          |