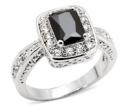

Style H628H

| Name            |                              |
|-----------------|------------------------------|
| Ring (STYLE #)_ | COLOR                        |
| SIZE            | (Does not come in 1/2 sizes) |