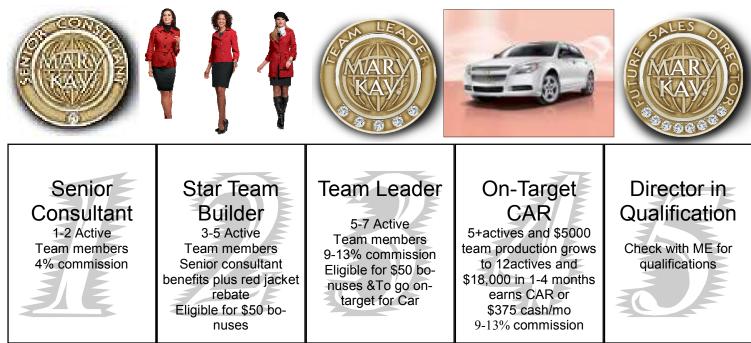

# Fortenberry-Slate National Area Promotions

Become a Sales Director by December 31, 2013

Current Sales Directors must complete 4 of 6 months of \$10,000 in monthly production

Swarovski Crystal MK Mini-Compact

Area Inner Circle Pin and Charms Complete Aug, Sep, Oct 2 out of 3 months of 2+2+2, 3+3+3 or 5+5+5 Receive at Myrtle