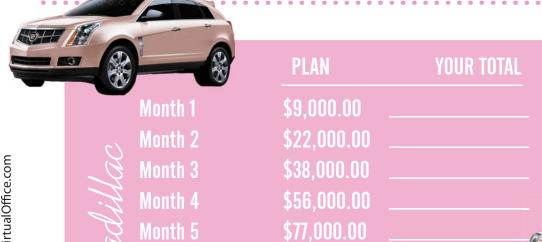

## Cadillac in 6 months!

Personal Gold Medal each month plus 5 interviews with each new consultant and you'll be driving pink in 6 months!

|         | PEOPLE                                 | PRODUCTION                                             | •       | PEOPLE                        | PRODUCTION                                             |
|---------|----------------------------------------|--------------------------------------------------------|---------|-------------------------------|--------------------------------------------------------|
| Month 1 | 5 personal<br>2 unit<br>TOTAL          | \$5,000.00<br>\$4,000.00<br>\$9,000.00                 | Month 2 | Base 5 personal 5 unit TOTAL  | \$3,000.00<br>\$5,000.00<br>\$5,000.00<br>\$13,000.00  |
| Month 3 | Base 5 personal 7 unit TOTAL           | \$4,000.00<br>\$5,000.00<br>\$7,000.00<br>\$16,000.00  | Month 4 | Base 5 personal 8 unit TOTAL  | \$5,000.00<br>\$5,000.00<br>\$8,000.00<br>\$18,000.00  |
| Month 5 | Base<br>5 personal<br>10 unit<br>TOTAL | \$6,000.00<br>\$5,000.00<br>\$10,000.00<br>\$21,000.00 | Month 6 | Base 5 personal 10 unit TOTAL | \$8,000.00<br>\$5,000.00<br>\$10,000.00<br>\$23,000.00 |

Month 6

\* Month 1 must be the first month of a quarter but don't wait to get started! Get setup for success by starting with a gold medal this month!

\$100,000.00