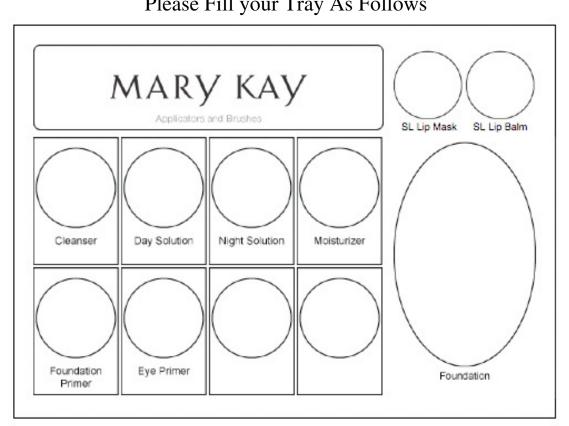

## **Glamour Checklist**

| Supplies:                                    | Product:                             |
|----------------------------------------------|--------------------------------------|
| ☐ Profile Card                               | ☐ Timewise Miracle Set (or Velocity) |
| □ Pen                                        | ☐ Foundation Primer                  |
| ☐ Headband                                   | ☐ Foundation (Pre-Matched)           |
| □ Tray                                       | ☐ Satin Lips- Mask & Balm            |
| ☐ Disposable wash cloth                      | ☐ Mascara                            |
| ☐ 3-4 Cotton Rounds                          | ☐ Eye Makeup Remover                 |
| ☐ Mascara Wand                               | ☐ Demo/sample eyeliners              |
| ☐ Sponge-tip Applicators                     | ☐ Demo/sample lip liners             |
| or Demo Brushes                              | ☐ Eye Primer                         |
| ☐ Color Card (unless                         | ☐ Foundation Brush                   |
| otherwise instructed)                        |                                      |
| Things you'll want when closing your guests: |                                      |
| ☐ Closing sheet                              |                                      |
| ☐ Sales Receipts                             |                                      |
| ☐ Money Bag                                  |                                      |
| ☐ Planner/calendar                           |                                      |
| ☐ Calculator                                 |                                      |
| ☐ Look book to send the customer home with   |                                      |
| Pleace Fill your Tray Ac Follows             |                                      |