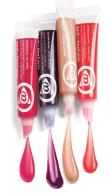

# MK @ Play Jelly Lip Gloss \$10

Brilliant, intense shine with a sheer wash of color.

Leaves lips feeling soft, smooth and quenched with moisture.