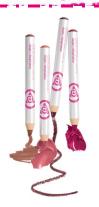

#### MK @ Play Lip Crayon \$10

Delivers
high-impact, lasting
color with a shimmery
finish. Buttery texture
glides on
smoothly
without drying lips.

#### MK @ Play Eye Crayon \$10

Ultra-creamy texture glides on smoothly without pulling or tugging. Intense, true color payoff that doesn't fade.