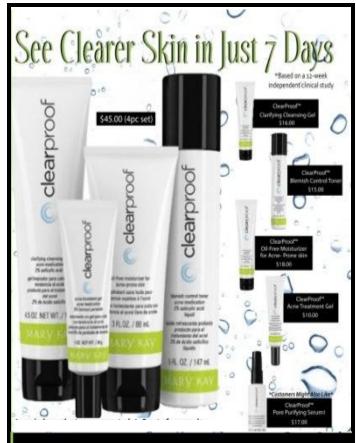

### ClearProof

In a independent consumer study, 8 out of 10 people said that the Clear Proof Acne System clears up pimples fast!

The Clear Proof™ Acne System uses a combination of salicylic acid and benzoyl peroxide to attack the multiple factors that can contribute to acne breakouts. Salicylic acid acts like an exfoliant to promote the easy removal of dead skin cells. As such, it helps keep pores unclogged and reduce the build-up of P. acnes bacteria. Benzoyl peroxide (BPO), on the other hand, is an oxygen-releasing ingredient that kills bacteria. P. acnes bacteria flourish when there's a lack of oxygen, like in a clogged pore. By creating an oxygen-rich environment, BPO can help reduce the number of P. acnes bacteria that can cause lesions to form. It also can help in dissolving the buildup of dead skin cells.