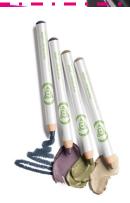

#### Limited-Edition† Mary Kay® Smoke & Shimmer Eye Wand,

Available to order \$14 each Defines your eyes. Applies easily and smoothly.

- Amethyst Smoke
- Golden Illusion
- Enchanted Mauve

- Enchanted Mauve
- Mulberry Forest

#### Limited Edition<sup>†</sup> Mary Kay<sup>®</sup> Kohl Eyeliner,

\$16 each Provides creamy, smear proof color.

- Mulberry Forest
- Golden Illusion