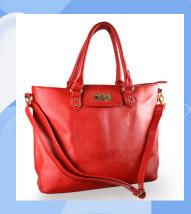

Three new team members and you earn your beautiful necklace perfect for your red jacket and your new blue director's suit.

New York style Designer inspired Saffiano leather-like large tote bag Top zip closure & Twist lock closure Large double compartments Beautifully printed linings Center zip divider pocket Inside zipper pocket Cell phone compartment Exterior: back zipper pocket 6.25" handle drop Detachable adjustable 52" shoulder strap Measurement: 16 \* 11.5 \* 6 inches

Four new team members and you earn this sparkling zipper wallet.

Five new team members and you earn designer inspired red bag!

Go on-target for your Cruze with \$5000 in team wholesale and earn the whole page!