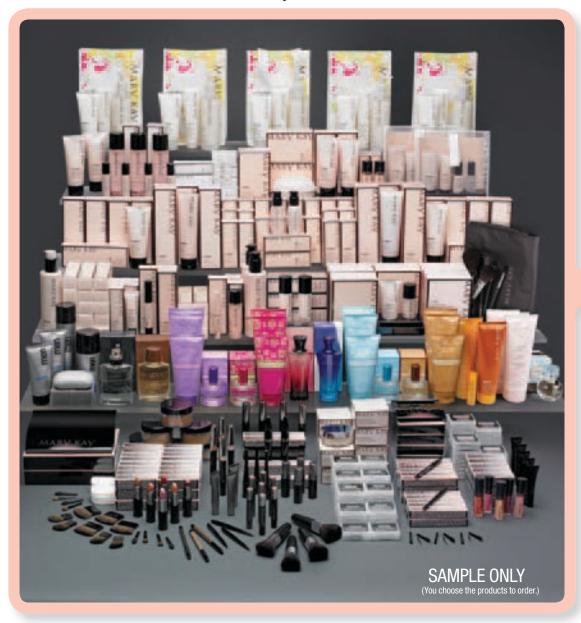

## Get your business off to a powerful start with \$3,600 wholesale inventory. It gives you:

- \$7,200 suggested retail product for \$3,600 wholesale
- Plus, one TimeWise® Skin Care Bundle + your choice of five product bundles!

Products shown represent approximately \$3,600 wholesale inventory. The Company periodically updates product packaging. Therefore, the product you receive may be packaged differently than shown in this brochure.

one TimeWise® Skin Care Bundle YOUR CHOICE of FIVE additional product bonus bundles!

(shown on Pages 2 and 3)

worth up to retail value!\* To qualify, your initial order must be received and accepted by the Company in the same or following calendar month as vour Independent Beauty Consultant Agreement.