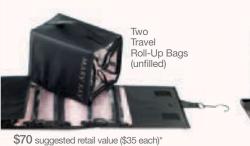

Plus, earn a BizBuilder Bucks \$100 wholesale product credit.\*\*

\$70 suggested retail value (\$35 each)\*

Two Mirrors With Travs Brush Cleaner

Plus, earn a BizBuilder Bucks \$80 wholesale product credit.\*\*

\$70 suggested retail value (\$35 each)\*

Two Mirrors With Travs

Mary Kay® Brush Cleaner

Plus, earn a BizBuilder Bucks \$50 wholesale product credit.\*\*

\$70 suggested retail value (\$35 each)\*

Two Mirrors With Travs

Mary Kay® Brush Cleaner