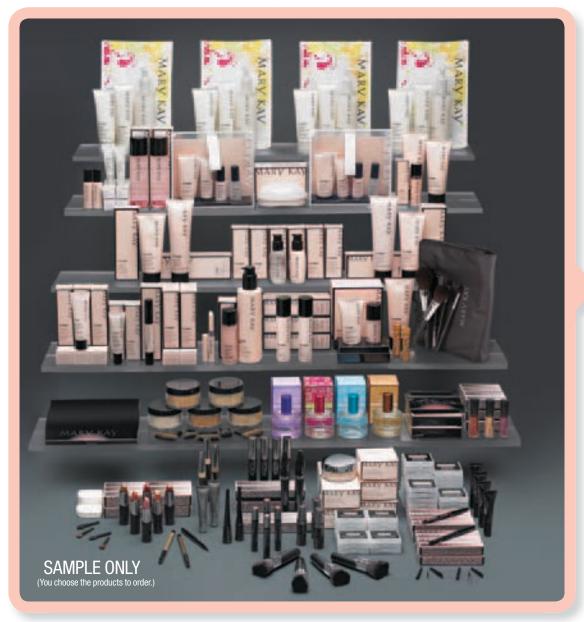

## Get your business off to a powerful start with \$3,600 wholesale inventory. It gives you:

- \$7,200 suggested retail product for \$3,600 wholesale
- Plus, one TimeWise® Skin Care Bundle + your choice of five product bundles!

Products shown represent approximately \$3,600 wholesale inventory. The Company periodically updates product packaging. Therefore, the product you receive may be packaged differently than shown in this brochure.

one TimeWise® Skin Care Bundle YOUR CHOICE of FIVE additional product bonus bundles!

(shown on Pages 2 and 3)

worth up to retail value!\* To qualify, your initial order must be received and accepted by the Company in the same or following calendar month as vour Independent Beauty Consultant Agreement.