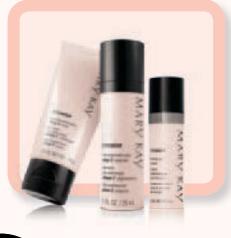

# TimeWise Repair<sup>TM</sup> Volu-Firm<sup>TM</sup> Foaming Cleanser & Night Treatment Bundle Renew skin's radiance and reveal youthful-looking skin with Retinol. • Volu-Firm<sup>TM</sup> Foaming Cleanser • Volu-Firm<sup>TM</sup> Night Treatment With Retinol

#### TimeWise Repair<sup>™</sup> Volu-Firm<sup>™</sup> Day Cream & Eye Renewal Cream Bundle

Restore skin's youthful cushion and reawaken tired eyes.

- Volu-Firm™ Day Cream Sunscreen Broad
   Spectrum SPF 30†
- Volu-Firm™ Eye Renewal Cream