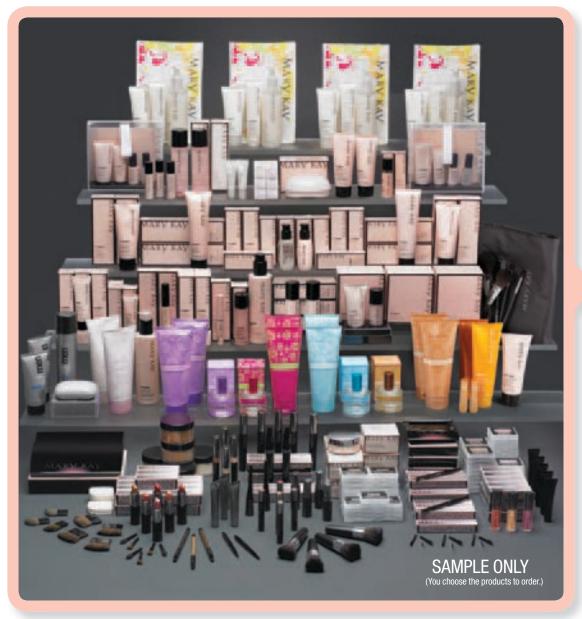

## Get your business off to a powerful start with \$3,600 wholesale inventory. It gives you:

- \$7,200 suggested retail product for \$3,600 wholesale
- Plus, one TimeWise® Skin Care Bundle + your choice of five product bundles!

Products shown represent approximately \$3,600 wholesale inventory. The Company periodically updates product packaging. Therefore, the product you receive may be packaged differently than shown in this brochure.

one TimeWise® Skin Care Bundle YOUR CHOICE of FIVE additional product bonus bundles!

(shown on Pages 2 and 3)

worth up to retail value!\* To qualify, your initial order must be received and accepted by the Company in the same or following calendar month as vour Independent Beauty Consultant Agreement.