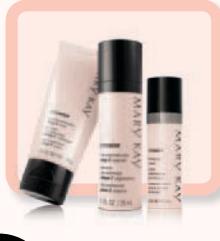

# TimeWise Repair<sup>TM</sup> Volu-Firm<sup>TM</sup> Foaming Cleanser & Night Treatment Bundle Renew skin's radiance and reveal youthful-looking skin with Retinol. • Volu-Firm<sup>TM</sup> Foaming Cleanser • Volu-Firm<sup>TM</sup> Night Treatment With Retinol

#### TimeWise Repair<sup>™</sup> Volu-Firm<sup>™</sup> Day Cream & Eye Renewal Cream Bundle

Restore skin's youthful cushion and reawaken tired eyes.

- Volu-Firm™ Day Cream Sunscreen Broad
   Spectrum SPF 30†
- Volu-Firm™ Eye Renewal Cream