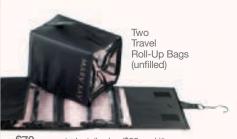

Plus, earn a BizBuilder Bucks \$35 wholesale product credit.\*\*

worth \$117 retail value!\*

**one** TimeWise® Skin Care Bundle

\$35 suggested retail value\*

One Travel Roll-Up Bag (unfilled)

Two Mirrors With Trays