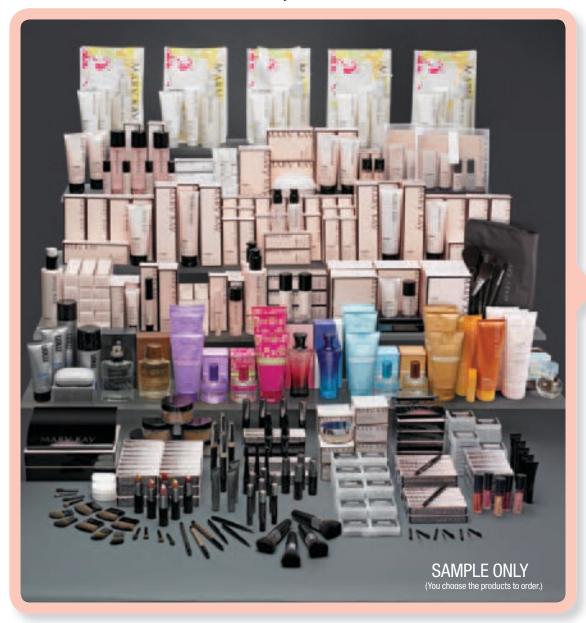

## Get your business off to a powerful start with \$3,600 wholesale inventory. It gives you:

- \$7,200 suggested retail product for \$3,600 wholesale
- Plus, one TimeWise® Skin Care Bundle + your choice of five product bundles!

Products shown represent approximately \$3,600 wholesale inventory. The Company periodically updates product packaging. Therefore, the product you receive may be packaged differently than shown in this brochure.

one TimeWise® Skin Care Bundle YOUR CHOICE of FIVE additional product bonus bundles!

(shown on Pages 2 and 3)

worth up to retail value!\* To qualify, your initial order must be received and accepted by the Company in the same or following calendar month as vour Independent Beauty Consultant Agreement.