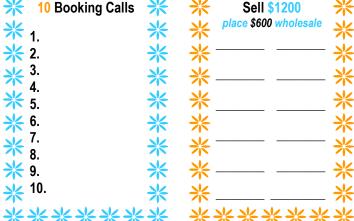

### ATTEND Girl's Night Out

Complete 10 Boxes
Or
Place A
\$600 Wholesale Order

Consultant Name

(must be turned in to director by June 3rd to redeem your prize)
\*\*Calls not texts. You can start with texts – followed up with a call