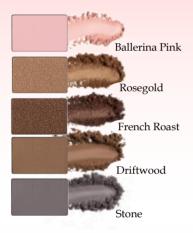

### Mineral Eye Color

Five New Neutral Shades

### MINERAL EYE COLORS **PHASING OUT**

Silky Caramel **Black Pearl** White Lily Sienna Cinnabar Almond Golden Vanilla