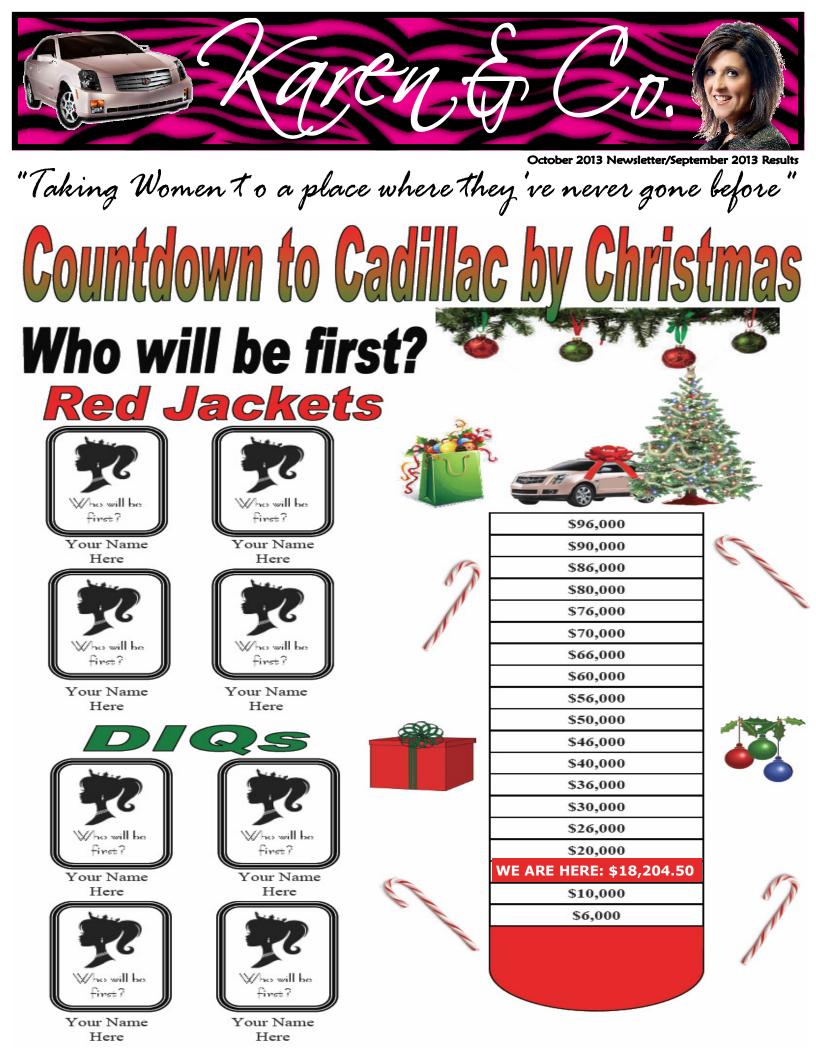

## On Target Quarter 2 Star Consultants

Figures reflect orders \$200+ as of October 9, 2013

| Consultant Name   | Wholesale Total for Quarter | Total Contest Credit | Sapphire | Ruby | Diamond | Emerald | Pearl |
|-------------------|-----------------------------|----------------------|----------|------|---------|---------|-------|
| Furr, Michelle    | \$417.00                    | 417                  | 1383     | 1983 | 2583    | 3183    | 4383  |
| Buchanan, Jessica | \$240.25                    | 240                  | 1560     | 2160 | 2760    | 3360    | 4560  |
| Herriven, Lacey   | \$223.50                    | 224                  | 1576     | 2176 | 2776    | 3376    | 4576  |
| Rudolph, Desirae  | \$214.50                    | 215                  | 1585     | 2185 | 2785    | 3385    | 4585  |
| Westfall, Lindsey | \$201.00                    | 201                  | 1599     | 2199 | 2799    | 3399    | 4599  |
| Bernard, Karen    | \$661.00                    | 661                  | 1139     | 1739 | 2339    | 2939    | 4139  |