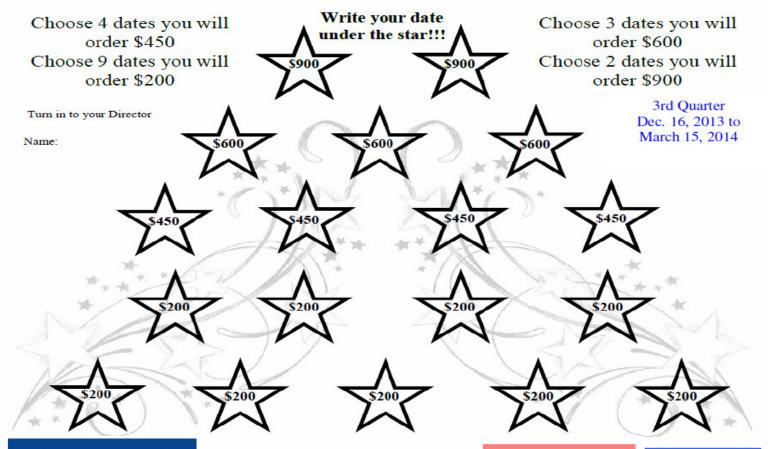

It's "RED SWAG"

**Successful Women Achieving Greatness** 

When you have 3 NEW Active Team Members:

You will arrive in Red Sassy Shoes at your Red Jacket Celebration!!

This is a great action plan that will help you achieve Sapphire STAR every quarter. Choose one of the following plans that will work for you.