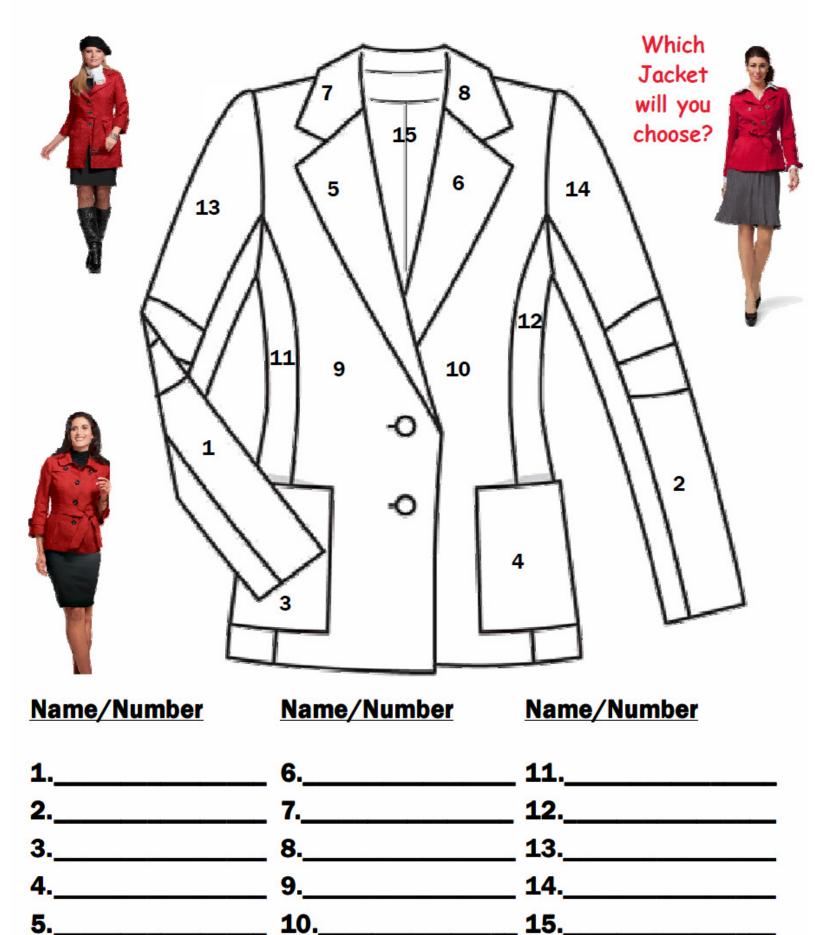

# **15 Interviews to Your RED Jacket!!**

Color in the numbered areas and write down names as you interview!

- Makeovers and Marketing every week and additional Party Options!
- 6:30pm 8:30pm Tuesday Night Live! RSVP on COZI your guest count by noon on Tuesday's.