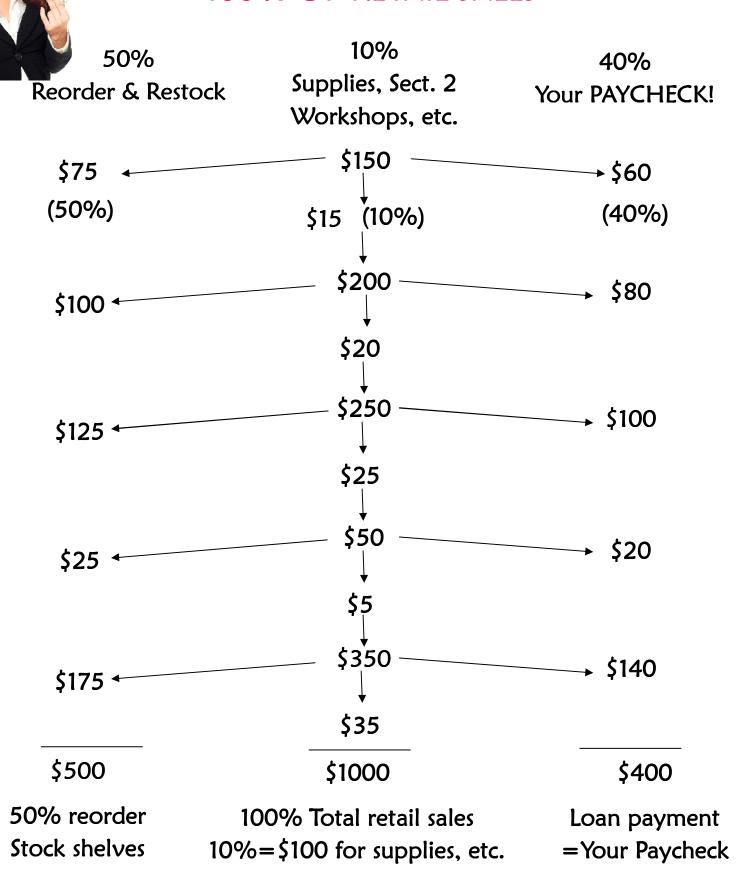

**Example of Payoff:** If you purchase a Diamond Order (\$3000), you will get over \$600 in free products. Sell the \$600 Bonus at your First parties and reinvest that money into product so you will get \$1200 retail. Using your FREE Bonus ... you now have an EMERALD (\$3600) level store!!

**Sell the \$1200 again and then you split the money 50/50** = \$600 (plus tax) to restock and \$600 profit/investment payoff. Do this 6 times and your Diamond order is paid off in less than 6 months. Do it every 2 weeks and you will have it paid off in 3 months. AND if you apply for the Mary Kay Credit Card, you could get 6 months No Interest. So no interest for 6 months and you use the FREE Bonus to flip and payoff your investment!! THIS is a very smart plan.

| Party Sales      | Restock (with tax)   | Profit/Payoff/Bus expenses        |
|------------------|----------------------|-----------------------------------|
| \$200 in 2 hours | \$100                | \$100                             |
| \$300 in 2 hours | \$150                | \$150                             |
| \$100 in 2 hours | \$50                 | \$50                              |
| \$200 in 2 hours | \$100                | \$100                             |
| \$400 in 2 hours | \$200                | \$200                             |
| Total 10 hours   | Total \$600 MK order | Total \$600 to pay off and profit |

### MONEY MANAGEMENT

### 100% OF RETAIL SALES