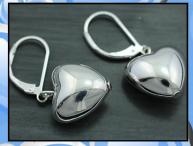

## For the Love of Blue!

Sell 25 items and order \$250 wholesale and receive silver tone puff heart earrings!

Sell 50 items and order \$450 wholesale and receive a sparkly ring to match the new suit!

Sell 75 items and order \$650 wholesale and receive your choice of one of these stunning earrings!