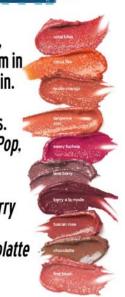

Buttery-smooth feeling formula melts onto lips, instantly drenching them in moisture and locking it in. Formula includes age-defying ingredients. Available in Tangerine Pop, Citrus Flirt, Coral Bliss, Exotic Mango, Sassy Fuchsia, Lava Berry, Berry a la Mode, First Blush, Tuscan Rose and Chocolatte