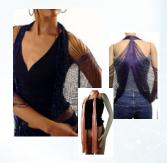

## Bling in the New Year!

Sell 25 items and order \$250 wholesale and receive Chandelier style scarf/shawl choice colors of on Black, Denim Blue or Silver!

Sell 75 items and order \$650 wholesale and receive a stunning bracelet or a chandelier style scarf/shawl and a choice earrings