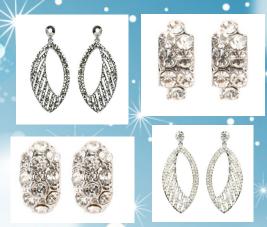

Sell 50 items and order \$450 wholesale and receive a Beautiful sparkly pair of earrings!

Sell 100 items and order \$850 wholesale and receive this celebrity style necklace set!

Sell 125 items and order \$1050 wholesale and receive Necklace and earrings set and a scarf of your choice!