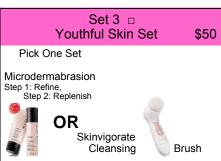

Medium Coverage Foundation \$ 15

\_ Mary Kay Compact Pro \$35

Brow Liner \$10

Brow Gel \$10

Mineral Powder Foundation \$18

Skinvigorate Cleansing Brush

Lash Primer \$15