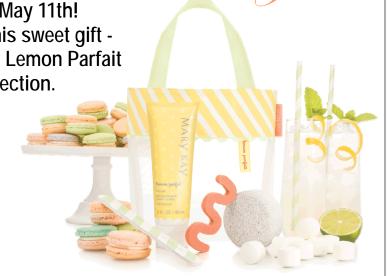

## other's Mother's Day is May 11th!

Pamper Mom with this sweet gift -**NEW!** Limited-Edition Lemon Parfait Pedicure Collection.

#### Includes:

- Lemon Parfait Foot Gel
- Pumice Stone
- **Emery Board**
- Toe Separators
- Lemon Parfait Foot Fizzies in a Gift Bag.