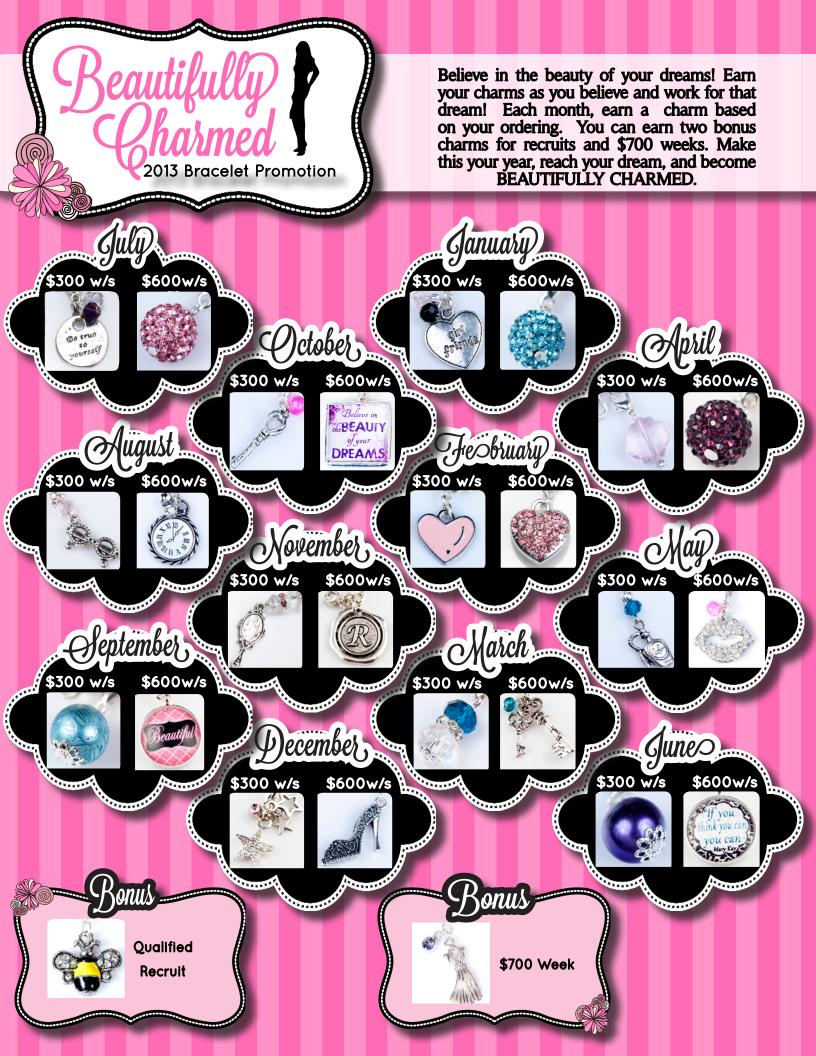

Some awesome contests to spur you on! The charm bracelet contest is still on with \$300 or \$600 wholesale, you get FABULOUS CHARMS to wear!!! Oooo! See inside the newsletter!! Julia HAS ANOTHER hostess extravaganza that just started!!!See flyer! YOUR \$650 for the month of May is PARTY PRE PACK! See flyer for details!!

#### New CONTEST FOR charms!!!! \$300 winners:

Carrie B, Renee J, Christi, and Kristen

\$600 winners:

Monica E, Michelle N.

15 face charms:

Monica, Jennifer Overcash and Alicia

CHECK out the 5 +5+5 prizes!!! HOT HOT! Pick a different one each week! Do your \$500, 5 appointments and 5 interviews in a week and pick a prize!! Bee AWARE!! THE pink money bag is sold OUT!