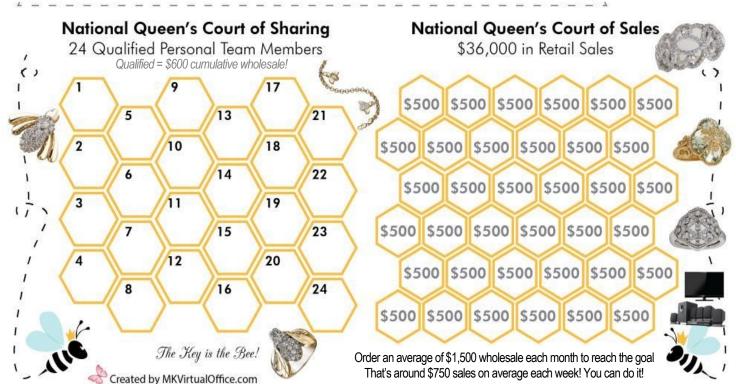

### Move Into Directorship\*:

Be a STAR! Submit for DIQ with you & 10 active team members

To Finish\*: In 1-4 months, you & your 10 team members grow to 24! (10 of the 24 active must have a minimum of \$600 wholesale or more cumulative) \$18,000 Total Cumulative Wholesale (\$4,500 minimum production each month) (Minimum Personal Wholesale of \$1,800 in DIQ)

| Month 1: |  |
|----------|--|
| Month 2: |  |
| Month 3: |  |
| Month 4: |  |

\* SEE ADVANCE BROCHURE for MORE DETAILS

| 7  |                                                                  |                      |                |
|----|------------------------------------------------------------------|----------------------|----------------|
|    | Team Member                                                      | \$225—\$599<br>order | \$600<br>order |
| 1  | Senior Beauty Consultant (4% Love Check)*                        |                      |                |
| 2  | (Order Your Red Jacket with 2nd Active Team Member)              |                      |                |
| 3  | Star Team Builder (4% Love Check & \$50 Rebate for Red Jacket)*  |                      |                |
| 4  | Start earning \$50 Team Building Bonus with each New Qualified*  |                      |                |
| 5  | Team Leader (4%, 9%, or 13% Love Check & Go on Target for Car!)* |                      |                |
| 6  |                                                                  |                      |                |
| 7  |                                                                  |                      |                |
|    | Future Director (4%, 9%, or 13% Love Check)*                     |                      |                |
| 9  |                                                                  |                      |                |
|    | Submit to become a DIQ (Director in Qualification)*              |                      |                |
| 1  |                                                                  |                      |                |
| 12 |                                                                  |                      |                |
| 13 | 3                                                                |                      |                |
| 14 | 4                                                                |                      |                |
| 1  | 5                                                                |                      |                |
| 16 | 5                                                                |                      |                |
| 1  | 7                                                                |                      |                |
| 18 | 3                                                                |                      |                |
| 19 | 9                                                                |                      |                |
| 20 |                                                                  |                      |                |
| 2  |                                                                  |                      |                |
| 22 |                                                                  |                      |                |
| 23 |                                                                  |                      |                |
| 24 | 4                                                                |                      |                |