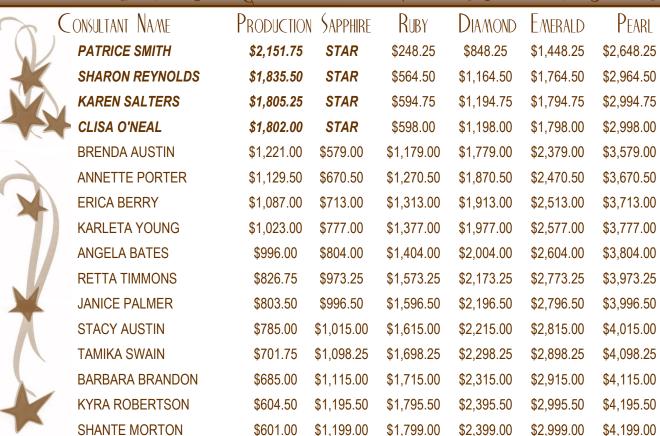

## Patrice's Super Stars

Seminar 2013 Unit Goal: \$650,000 Unit Club, 65 Stars, 5 Offspring Directors

#### MONTHLY QUEEN OF WHOLFSALE **Sharon Reynolds**

Monthly Queen of Sharing **Annette Porter** 

SEMINAR YTD QUEEN OF SHARING Kelley Roscoe

## rand Divas of the Week

**Karen Salters** 

**Stacy Austin** 

**Karleta Young** 

**Karleta Young** again, week 4!