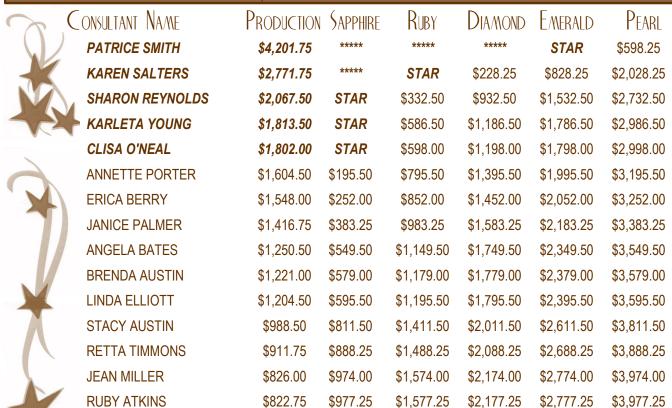

# Patrice's Super Stars

Seminar 2013 Unit Goal: \$650,000 Unit Club, 65 Stars, 5 Offspring Directors

SEMINAR YTD QUEEN OF RETAIL

Janice Palmer

MONTHLY QUEEN OF WHOLESALE

Clisa O'Neal

MONTHLY QUEEN OF SHARING

3 Way Tie! Karen Salters, Charmayne Mayowa & Anita Toliver

SEMINAR YTD QUEEN OF SHARING Kelley Roscoe