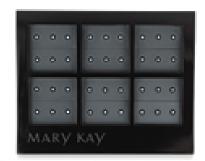

# Display Tray #2: Mineral Cheek Colors

Cut out and laminate the Look Book Page showing all Mineral Cheek Colors (pictured right). Colors are displayed in alphabetical order, so you know the names of each. Two matte bronzing powders are in the top right box.

#### TOP ROW: TOP ROW: TOP LEFT: White Lily, Sweet Cream, Spun Silk, BETWEEN: Silky Crystalline, Caramel Sponge Tip Honey Spice **BOTTOM ROW**: Moonstone BOTTOM OPTIONAL: BOTTOM ROW: LEFT: Highlighting Chocolate Powder Amber Blaze, Almond. Precious Pink, Hazelnut Copper Glow Granite TOP ROW: TOP ROW: TOP ROW: Blue Metal. Sienna, Lemongrass, Cinnabar, Silver Satin, Ivy Garden, Espresso BOTTOM ROW: Emerald Black Pearl BOTTOM ROW: BOTTOM ROW: Denim Frost, Midnight Star, Sweet Plum, Azure, Peacock Lavender Fog, Coal Iris MARY KAY