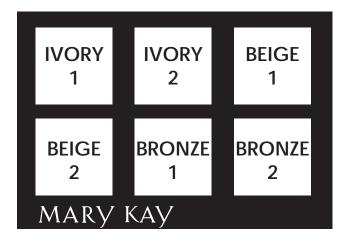

# Display Tray #2: Mineral Cheek Colors

Cut out and laminate the Look Book Page showing all Mineral Cheek Colors (pictured right). Colors are displayed in alphabetical order, so you know the names of each. Two matte bronzing powders are in the top right box.

#### TOP ROW: TOP ROW: TOP LEFT: White Lily, Sweet Cream, Spun Silk, BETWEEN: Silky Crystalline, Caramel Sponge Tip Honey Spice **BOTTOM ROW**: Moonstone BOTTOM OPTIONAL: BOTTOM ROW: LEFT: Highlighting Chocolate Powder Amber Blaze, Almond. Precious Pink, Hazelnut Copper Glow Granite TOP ROW: TOP ROW: TOP ROW: Blue Metal. Sienna, Lemongrass, Cinnabar, Silver Satin, Ivy Garden, Espresso BOTTOM ROW: Emerald Black Pearl BOTTOM ROW: BOTTOM ROW: Denim Frost, Midnight Star, Sweet Plum, Azure, Peacock Lavender Fog, Coal Iris MARY KAY