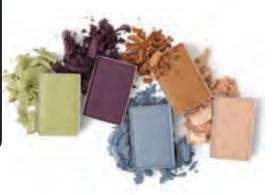

## Display Tray #3: Mineral Eye Colors

Cut out and laminate the Look Book page showing all Mineral Eye Colors (pictured right). Colors are displayed in order shown in the picture, so you know the names of each.