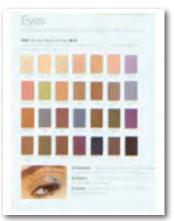

## Display Tray #3: Mineral Eye Colors

Cut out and laminate the Look Book page showing all Mineral Eye Colors (pictured right). Colors are displayed in order shown in the picture, so you know the names of each.