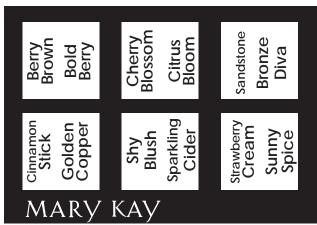

## Display Tray #3: Mineral Eye Colors

Cut out and laminate the Look Book page showing all Mineral Eye Colors (pictured right). Colors are displayed in order shown in the picture, so you know the names of each.