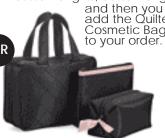

and then you can add the Quilted Cosmetic Bag Trio to your order.

The Quilted Cosmetic Bag and the Organizer Caddy are perfect carrying cases for all of your MK mineral products. Like a professional make up artist, you'll be able to easily grab one of these bags and be ready for guests you bring to glamour events and to do your own glamour appointments.

### **SECTION 2 ITEMS:**

Organizer Caddy - #054288 - \$15

Quilted Cosmetic Bag Trio - #020752 - \$13

(3) Cosmetic Display Trays - #017364 - \$3 each