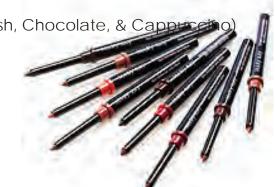

Lip Liners - \$12 each

(Suggested Colors: Clear, Neutral, Spiced Tea, Soft Blush, Chocolate, & Capper

Eyebrow Pencils - \$10 each

(Suggested Colors: Classic Blonde and Brunette)

NouriShine Plus Lip Glosses - \$14 each