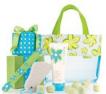

#### Deluxe Spa Facial Set Only \$275 includes Roll-up Bag (\$341 value)

Includes: Basic Spa Set, Travel-sized Miracle Set, Satin Hands, Satin Lips, Indulge Eye Gel, Firming Eye Cream, Facial Mask, Intense Moisture Cream or Oil Free Hydrating Gel, Body Toning Lotion, EE Night Cream and Mint Bliss Energizing Foot & Leg.